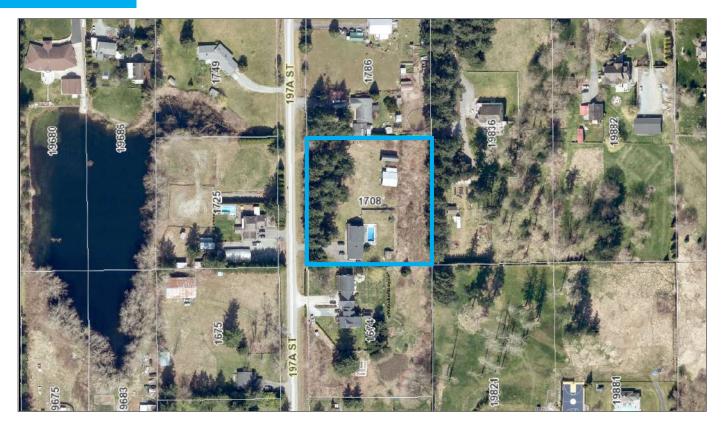

| Fernridge - Brookswood                         |
| SIZE:          | 2.14 Acres                                     |
| PRICE:         | \$4,800,000                                    |

#### **OPPORTUNITY:**

- The house is rented at \$2,500/month.
- The property is designated as Single Family in Fernridge NCP.
- This designation is the broadest range of housing farms in this Plan: accommodates a range of single family housing on a variety of lot sizes (see Single Family 3 Definition attached).
- Quaint neighborhood with a rural setting close to Campbell Valley Regional Park & Campbell Heights.
- Convenient location close to 200 St and a 10-minute drive to Willowbrook Shopping Centre & amenities.
- Great development potential for this up-and-coming neighborhood!



# **AERIAL VIEW**



## TOPOGRAPHY





# LEGAL VIEW



## DIMENSIONS

#### SUBJECT DIMENSIONS SHOWN IN METERS





WE SELL DIRT.

## BROOKSWOOD FERNRIDGE NCP - FULL VIEW



# ROOKSWOOD FERNRIDGE NCP - CLOSE UP



# What's your property worth?

If you're considering the sale of a property this year, please call/text for an assessment 236.866.6036 or email at team@varinggroup.com