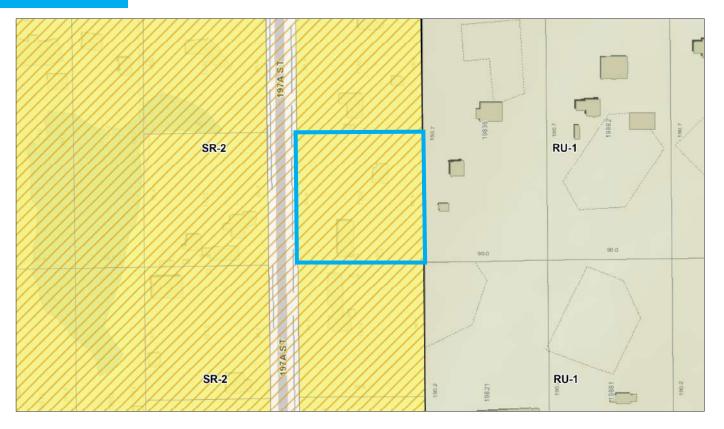

|
| SIZE:          | 2.14 Acres                                     |
| PRICE:         | \$4,800,000                                    |

#### **OPPORTUNITY:**

- The house is rented at \$2,500/month.
- The property is designated as Single Family in Fernridge NCP.
- This designation is the broadest range of housing farms in this Plan: accommodates a range of single family housing on a variety of lot sizes (see Single Family 3 Definition attached).
- Quaint neighborhood with a rural setting close to Campbell Valley Regional Park & Campbell Heights.
- Convenient location close to 200 St and a 10-minute drive to Willowbrook Shopping Centre & amenities.
- Great development potential for this up-and-coming neighborhood!



# **AERIAL VIEW**



## TOPOGRAPHY





# LEGAL VIEW



## DIMENSIONS

#### SUBJECT DIMENSIONS SHOWN IN METERS





WE SELL DIRT.

## BROOKSWOOD FERNRIDGE NCP - FULL VIEW



# ROOKSWOOD FERNRIDGE NCP - CLOSE UP



# What's your property worth?

If you're considering the sale of a property this year, please call/text for an assessment 236.866.6036 or email at team@varinggroup.com