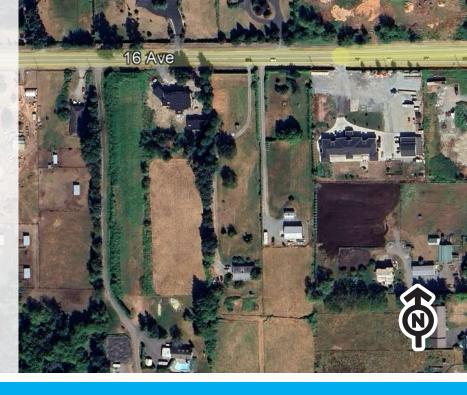

18 Ave

# SINGLE-FAMILY DEVELOPMENT SITE

area: BROOKSWOOD

**ADDRESS:** 1708 197A St., Langley, BC

sıze: 2.14 Acres

**price:** \$4,800,000

> VARING MARKETING GROUP

HOMELIFE ADVANTAGE REALTY (CENTRAL VALLEY) LTD.



18 Ave

SUBJECT

18 A

#### HOMELIFE ADVANTAGE REALTY (CENTRAL VALLEY) LTD.

Joe Varing - Personal Real Estate Corporation Ltd. 604.565.3478 | info@varinggroup.com

360-3033 Immel Street, Abbotsford, BC V2S 6S2

This document has been prepared by Varing Marketing Group for marketing and general information only. Varing Marketing Group believes the information contained in this information package is correct, but makes no representations or warranties with respect thereto. Interested parties should complete their own independent investigations and enquiries as to the ownership and condition of the property and its suitability for any particular purpose. Not intended to cause breach of existing agency agreement.

## **PROPERTY DESCRIPTION**

| CIVIC ADDRESS: | 1708 197A St., Langley, BC<br