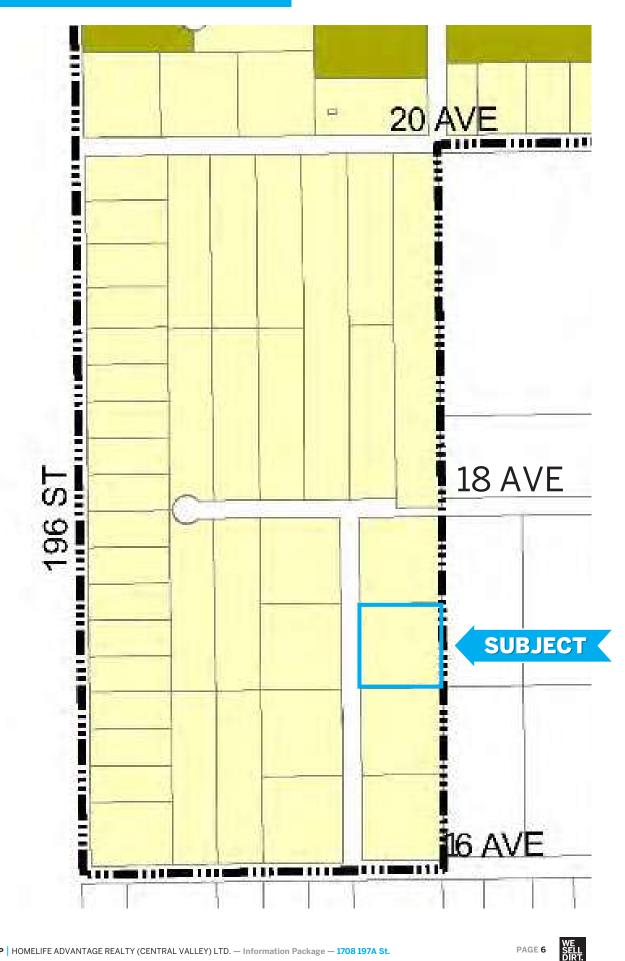

## **OPPORTUNITY:**

- The house is rented at \$2,500/month.
- The property is designated as Single Family in Fernridge NCP.
- This designation is the broadest range of housing farms in this Plan: accommodates a range of single family housing on a variety of lot sizes (see Single Family 3 Definition attached).
- Quaint neighborhood with a rural setting close to Campbell Valley Regional Park & Campbell Heights.
- Convenient location close to 200 St and a 10-minute drive to Willowbrook Shopping Centre & amenities.
- Great development potential for this up-and-coming neighborhood!



# **AERIAL VIEW**



## TOPOGRAPHY





# LEGAL VIEW



## DIMENSIONS

#### SUBJECT DIMENSIONS SHOWN IN METERS





WE SELL DIRT.

## BROOKSWOOD FERNRIDGE NCP - FULL VIEW



# ROOKSWOOD FERNRIDGE NCP - CLOSE UP



# What's your property worth?

If you're considering the sale of a property this year, please call/text for an assessment 236.866.6036 or email at team@varinggroup.com