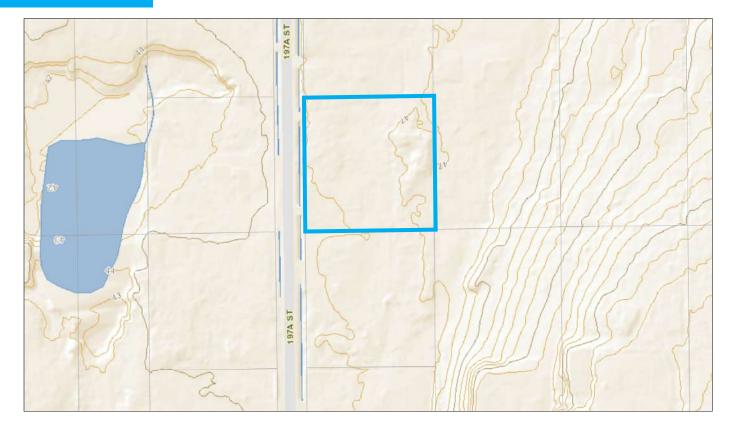

Brookswood                         |
| SIZE:          | 2.14 Acres                                     |
| PRICE:         | \$4,800,000                                    |

#### **OPPORTUNITY:**

- The house is rented at \$2,500/month.
- The property is designated as Single Family in Fernridge NCP.
- This designation is the broadest range of housing farms in this Plan: accommodates a range of single family housing on a variety of lot sizes (see Single Family 3 Definition attached).
- Quaint neighborhood with a rural setting close to Campbell Valley Regional Park & Campbell Heights.
- Convenient location close to 200 St and a 10-minute drive to Willowbrook Shopping Centre & amenities.
- Great development potential for this up-and-coming neighborhood!



# **AERIAL VIEW**



## TOPOGRAPHY





# LEGAL VIEW



## DIMENSIONS

#### SUBJECT DIMENSIONS SHOWN IN METERS





WE SELL DIRT.

## BROOKSWOOD FERNRIDGE NCP - FULL VIEW



# ROOKSWOOD FERNRIDGE NCP - CLOSE UP



# What's your property worth?

If you're considering the sale of a property this year, please call/text for an assessment 236.866.6036 or email at team@varinggroup.com