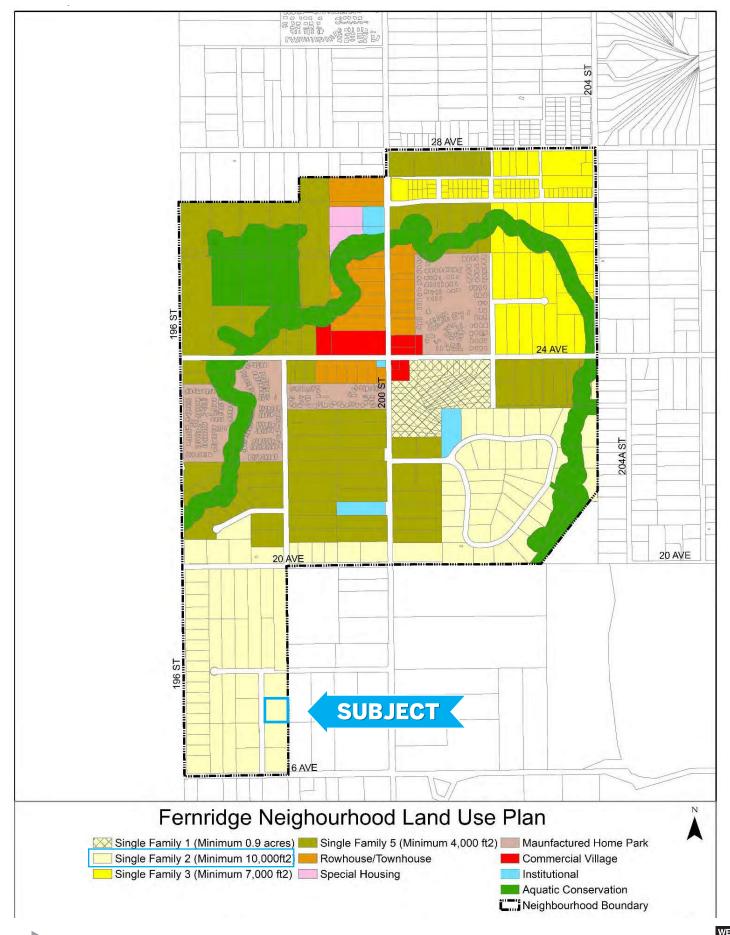

## BROOKSWOOD FERNRIDGE NCP - FULL VIEW

#### **OPPORTUNITY:**

- The house is rented at \$2,500/month.
- The property is designated as Single Family in Fernridge NCP.
- This designation is the broadest range of housing farms in this Plan: accommodates a range of single family housing on a variety of lot sizes (see Single Family 3 Definition attached).
- Quaint neighborhood with a rural setting close to Campbell Valley Regional Park & Campbell Heights.
- Convenient location close to 200 St and a 10-minute drive to Willowbrook Shopping Centre & amenities.
- Great development potential for this up-and-coming neighborhood!