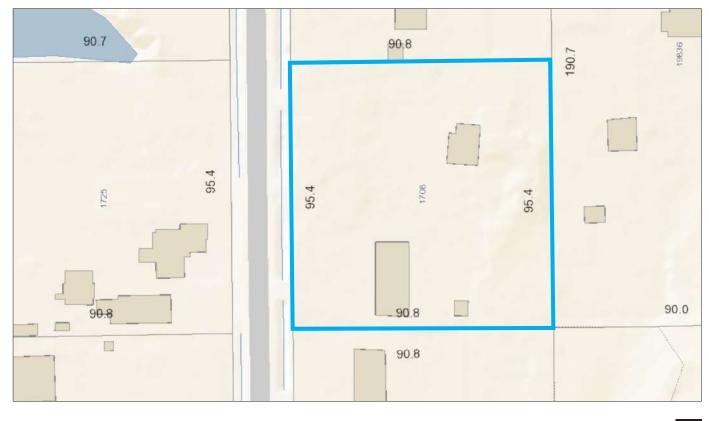

|
| PRICE:         | \$4,800,000                                    |

#### **OPPORTUNITY:**

- The house is rented at \$2,500/month.
- The property is designated as Single Family in Fernridge NCP.
- This designation is the broadest range of housing farms in this Plan: accommodates a range of single family housing on a variety of lot sizes (see Single Family 3 Definition attached).
- Quaint neighborhood with a rural setting close to Campbell Valley Regional Park & Campbell Heights.
- Convenient location close to 200 St and a 10-minute drive to Willowbrook Shopping Centre & amenities.
- Great development potential for this up-and-coming neighborhood!



# **AERIAL VIEW**



## TOPOGRAPHY





# LEGAL VIEW



## DIMENSIONS

#### SUBJECT DIMENSIONS SHOWN IN METERS





WE SELL DIRT.

## BROOKSWOOD FERNRIDGE NCP - FULL VIEW



# ROOKSWOOD FERNRIDGE NCP - CLOSE UP



# What's your property worth?

If you're considering the sale of a property this year, please call/text for an assessment 236.866.6036 or email at team@varinggroup.com