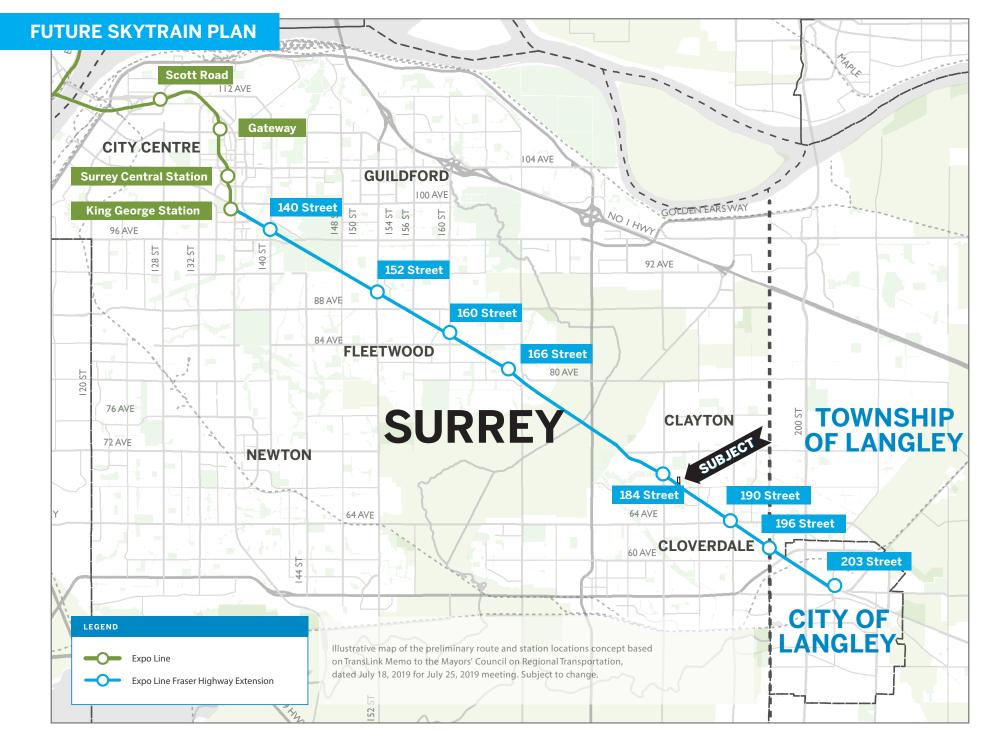

e Sky Train Stop.

#### DENSITY:

As per the latest Clayton Corridor Plan (Sept 2023), the property is designated as Low Rise Residential (2.5 FAR Minimum).

As per the recent Provincial Legislation, any property that is between 201-400M of distance from the future Sky Train Stop, will be permitted upto 4.0 FAR, upto 12 storeys.

#### Our Assumption is for 2.5 FAR (6 Storey) Estimated Density Calculations:

 $0.93 \times 2.5 \, \text{FAR} = 101, 277 \, \text{BSF}$   $101,277 \times 0.85 \, (\text{efficiency}) = 86,085 \, \text{SSF}$  $86,085 \, / \, 700 \, (\text{avg size unit}) = \text{Approx. } 90\text{-}110 \, \text{Condo Units}$ 

## **AERIAL VIEW**



## **TOPOGRAPHY**



## **LEGAL VIEW**



## **DIMENSIONS**

#### SUBJECT DIMENSIONS SHOWN IN METERS



#### **SKYTRAIN PROXIMITY**





#### **DEVELOPMENT APPLICATIONS**



#### **AMENITY MAP**



### **CLAYTON CORRIDOR LATEST LAND USE PLAN**



# What's your property worth?

If you're considering the sale of a property this year, please call/text for an assessment 236.866.6036 or email at team@varinggroup.com