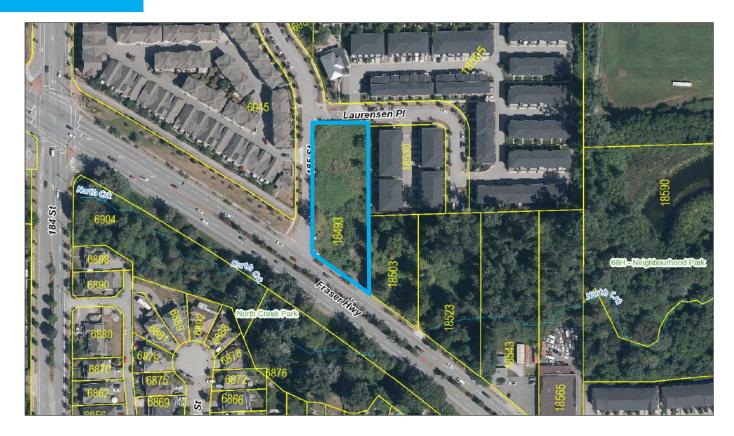

$8,950,000

#### **OPPORTUNITY:**

• Transit Oriented Development Property right along the Fraser Highway.

Only 225M away from the future Sky Train Stop.

#### DENSITY:

As per the latest Clayton Corridor Plan (Sept 2023), the property is designated as Low Rise Residential (2.5 FAR Minimum).

As per the recent Provincial Legislation, any property that is between 201-400M of distance from the future Sky Train Stop, will be permitted upto 4.0 FAR, upto 12 storeys.

#### Our Assumption is for 2.5 FAR (6 Storey) Estimated Density Calculations:

 $0.93 \times 2.5 \, \text{FAR} = 101, 277 \, \text{BSF}$   $101,277 \times 0.85 \, (\text{efficiency}) = 86,085 \, \text{SSF}$  $86,085 \, / \, 700 \, (\text{avg size unit}) = \text{Approx. } 90\text{-}110 \, \text{Condo Units}$ 

## **AERIAL VIEW**



## **TOPOGRAPHY**



## **LEGAL VIEW**



## **DIMENSIONS**

#### SUBJECT DIMENSIONS SHOWN IN METERS



#### **SKYTRAIN PROXIMITY**





#### **DEVELOPMENT APPLICATIONS**



#### **AMENITY MAP**



### **CLAYTON CORRIDOR LATEST LAND USE PLAN**



# What's your property worth?

If you're considering the sale of a property this year, please call/text for an assessment 236.866.6036 or email at team@varinggroup.com