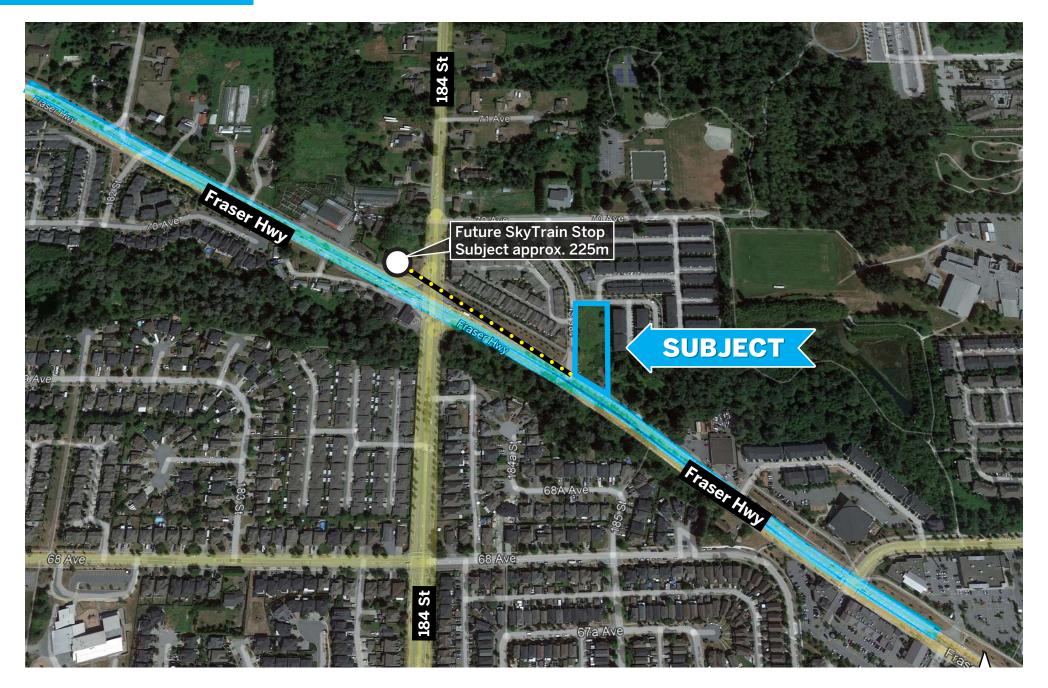

#### **OPPORTUNITY:**

• Transit Oriented Development Property right along the Fraser Highway.

Only 225M away from the future Sky Train Stop.

#### **SKYTRAIN PROXIMITY**