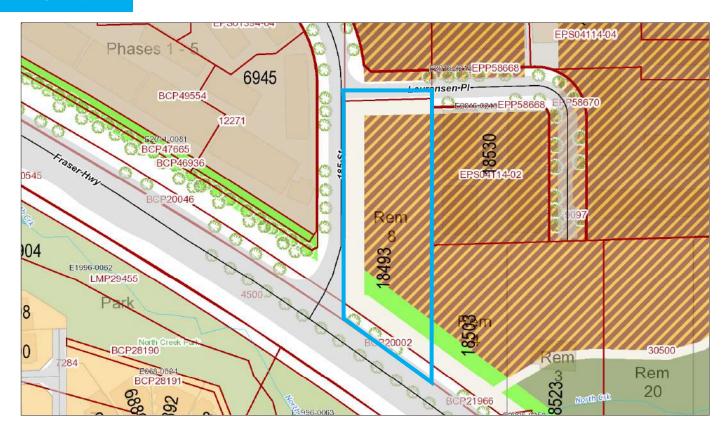

it Oriented Development Property right along the Fraser Highway.

Only 225M away from the future Sky Train Stop.

#### DENSITY:

As per the latest Clayton Corridor Plan (Sept 2023), the property is designated as Low Rise Residential (2.5 FAR Minimum).

As per the recent Provincial Legislation, any property that is between 201-400M of distance from the future Sky Train Stop, will be permitted upto 4.0 FAR, upto 12 storeys.

#### Our Assumption is for 2.5 FAR (6 Storey) Estimated Density Calculations:

 $0.93 \times 2.5 \, \text{FAR} = 101, 277 \, \text{BSF}$   $101,277 \times 0.85 \, (\text{efficiency}) = 86,085 \, \text{SSF}$  $86,085 \, / \, 700 \, (\text{avg size unit}) = \text{Approx. } 90\text{-}110 \, \text{Condo Units}$ 

## **AERIAL VIEW**



## **TOPOGRAPHY**



## **LEGAL VIEW**



## **DIMENSIONS**

#### SUBJECT DIMENSIONS SHOWN IN METERS



#### **SKYTRAIN PROXIMITY**





#### **DEVELOPMENT APPLICATIONS**



#### **AMENITY MAP**



### **CLAYTON CORRIDOR LATEST LAND USE PLAN**



# What's your property worth?

If you're considering the sale of a property this year, please call/text for an assessment 236.866.6036 or email at team@varinggroup.com