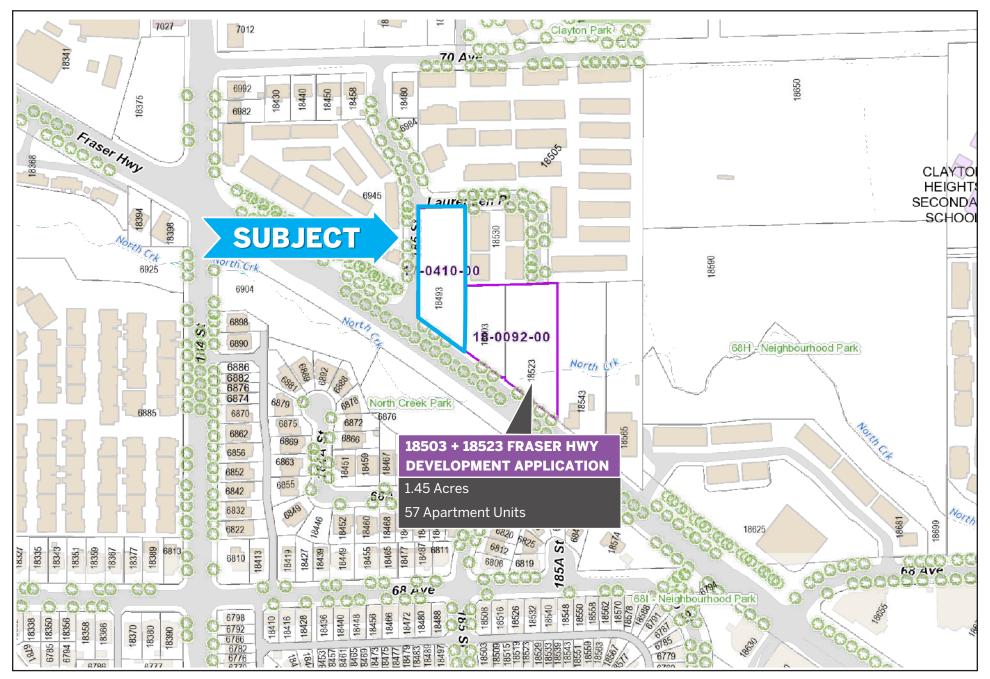

per the latest Clayton Corridor Plan (Sept 2023), the property is designated as Low Rise Residential (2.5 FAR Minimum).

As per the recent Provincial Legislation, any property that is between 201-400M of distance from the future Sky Train Stop, will be permitted upto 4.0 FAR, upto 12 storeys.

#### Our Assumption is for 2.5 FAR (6 Storey) Estimated Density Calculations:

 $0.93 \times 2.5 \, \text{FAR} = 101, 277 \, \text{BSF}$   $101,277 \times 0.85 \, (\text{efficiency}) = 86,085 \, \text{SSF}$  $86,085 \, / \, 700 \, (\text{avg size unit}) = \text{Approx. } 90\text{-}110 \, \text{Condo Units}$ 

## **AERIAL VIEW**



## **TOPOGRAPHY**



## **LEGAL VIEW**



## **DIMENSIONS**

#### SUBJECT DIMENSIONS SHOWN IN METERS



#### **SKYTRAIN PROXIMITY**





#### **DEVELOPMENT APPLICATIONS**



#### **AMENITY MAP**



### **CLAYTON CORRIDOR LATEST LAND USE PLAN**



# What's your property worth?

If you're considering the sale of a property this year, please call/text for an assessment 236.866.6036 or email at team@varinggroup.com