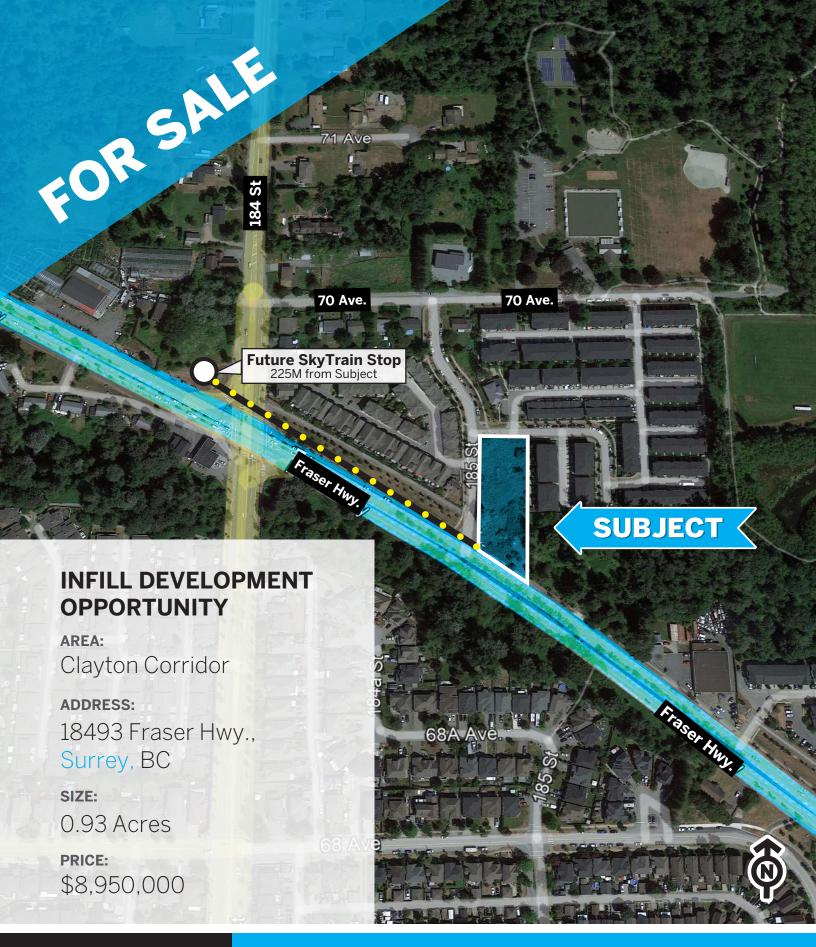

## **PROPERTY DESCRIPTION**

CIVIC ADDRESS: 18493 Fraser Hwy., Surrey, BC

PID: 009-670-068

NCP: Clayton Corridor, West Clayton

SIZE: 0.93 Acres

**PRICE:** \$8,950,000

#### **OPPORTUNITY:**

• Transit Oriented Development Property right along the Fraser Highway.

Only 225M away from the future Sky Train Stop.

## **AERIAL VIEW**