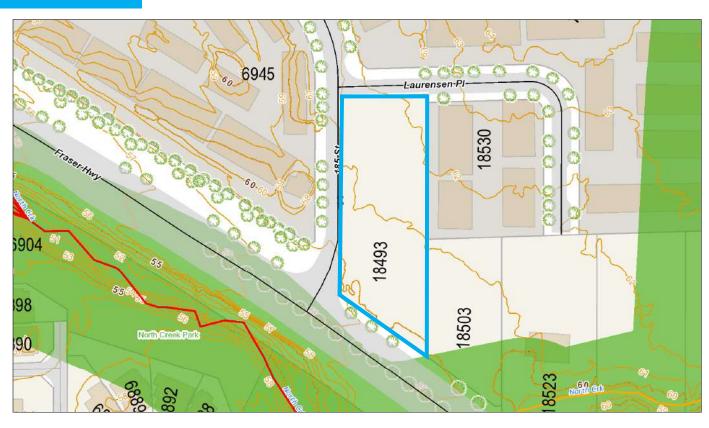

PORTUNITY:**

• Transit Oriented Development Property right along the Fraser Highway.

Only 225M away from the future Sky Train Stop.

#### DENSITY:

As per the latest Clayton Corridor Plan (Sept 2023), the property is designated as Low Rise Residential (2.5 FAR Minimum).

As per the recent Provincial Legislation, any property that is between 201-400M of distance from the future Sky Train Stop, will be permitted upto 4.0 FAR, upto 12 storeys.

#### Our Assumption is for 2.5 FAR (6 Storey) Estimated Density Calculations:

 $0.93 \times 2.5 \, \text{FAR} = 101, 277 \, \text{BSF}$   $101,277 \times 0.85 \, (\text{efficiency}) = 86,085 \, \text{SSF}$  $86,085 \, / \, 700 \, (\text{avg size unit}) = \text{Approx. } 90\text{-}110 \, \text{Condo Units}$ 

## **AERIAL VIEW**



## **TOPOGRAPHY**



## **LEGAL VIEW**



## **DIMENSIONS**

#### SUBJECT DIMENSIONS SHOWN IN METERS



#### **SKYTRAIN PROXIMITY**





#### **DEVELOPMENT APPLICATIONS**



#### **AMENITY MAP**



### **CLAYTON CORRIDOR LATEST LAND USE PLAN**



# What's your property worth?

If you're considering the sale of a property this year, please call/text for an assessment 236.866.6036 or email at team@varinggroup.com