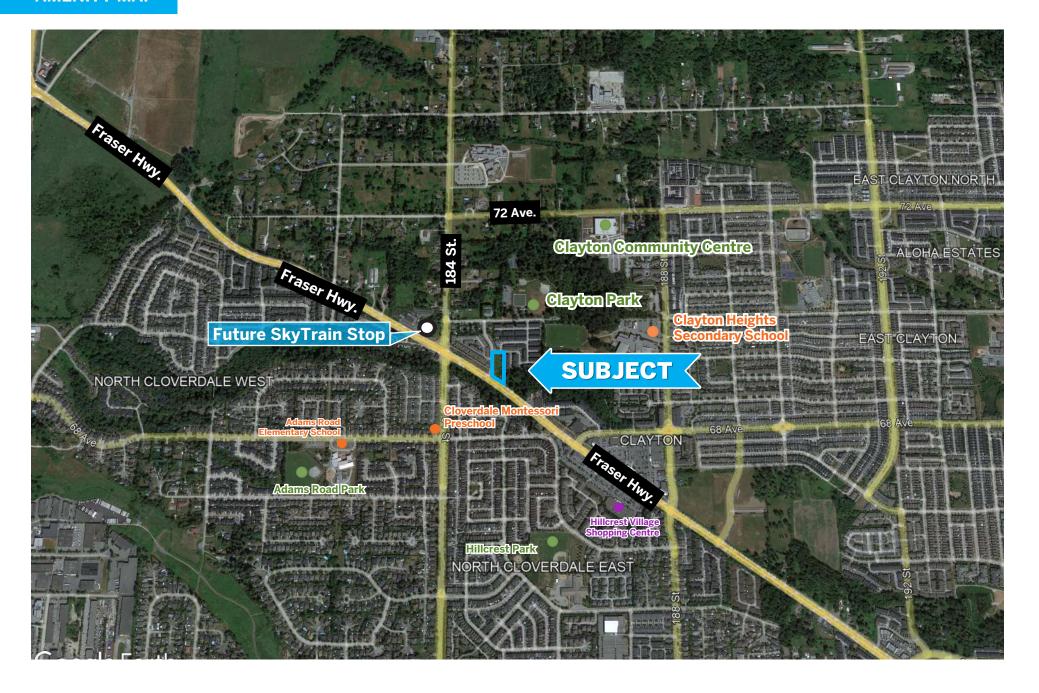

#### **AMENITY MAP**

#### **OPPORTUNITY:**

• Transit Oriented Development Property right along the Fraser Highway.

Only 225M away from the future Sky Train Stop.