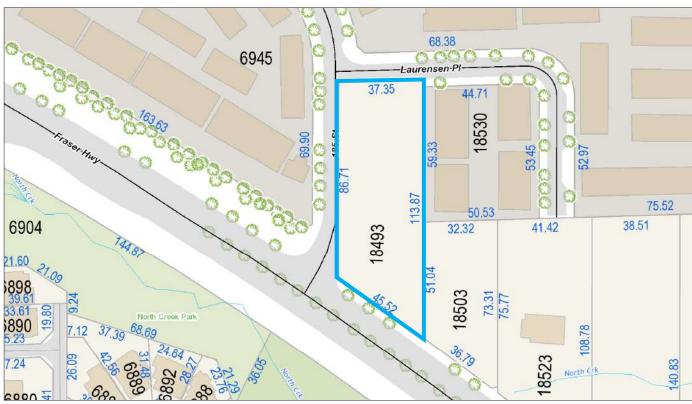

y.

Only 225M away from the future Sky Train Stop.

#### DENSITY:

As per the latest Clayton Corridor Plan (Sept 2023), the property is designated as Low Rise Residential (2.5 FAR Minimum).

As per the recent Provincial Legislation, any property that is between 201-400M of distance from the future Sky Train Stop, will be permitted upto 4.0 FAR, upto 12 storeys.

#### Our Assumption is for 2.5 FAR (6 Storey) Estimated Density Calculations:

 $0.93 \times 2.5 \, \text{FAR} = 101, 277 \, \text{BSF}$   $101,277 \times 0.85 \, (\text{efficiency}) = 86,085 \, \text{SSF}$  $86,085 \, / \, 700 \, (\text{avg size unit}) = \text{Approx. } 90\text{-}110 \, \text{Condo Units}$ 

## **AERIAL VIEW**



## **TOPOGRAPHY**



## **LEGAL VIEW**



## **DIMENSIONS**

#### SUBJECT DIMENSIONS SHOWN IN METERS



#### **SKYTRAIN PROXIMITY**





#### **DEVELOPMENT APPLICATIONS**



#### **AMENITY MAP**



### **CLAYTON CORRIDOR LATEST LAND USE PLAN**



# What's your property worth?

If you're considering the sale of a property this year, please call/text for an assessment 236.866.6036 or email at team@varinggroup.com