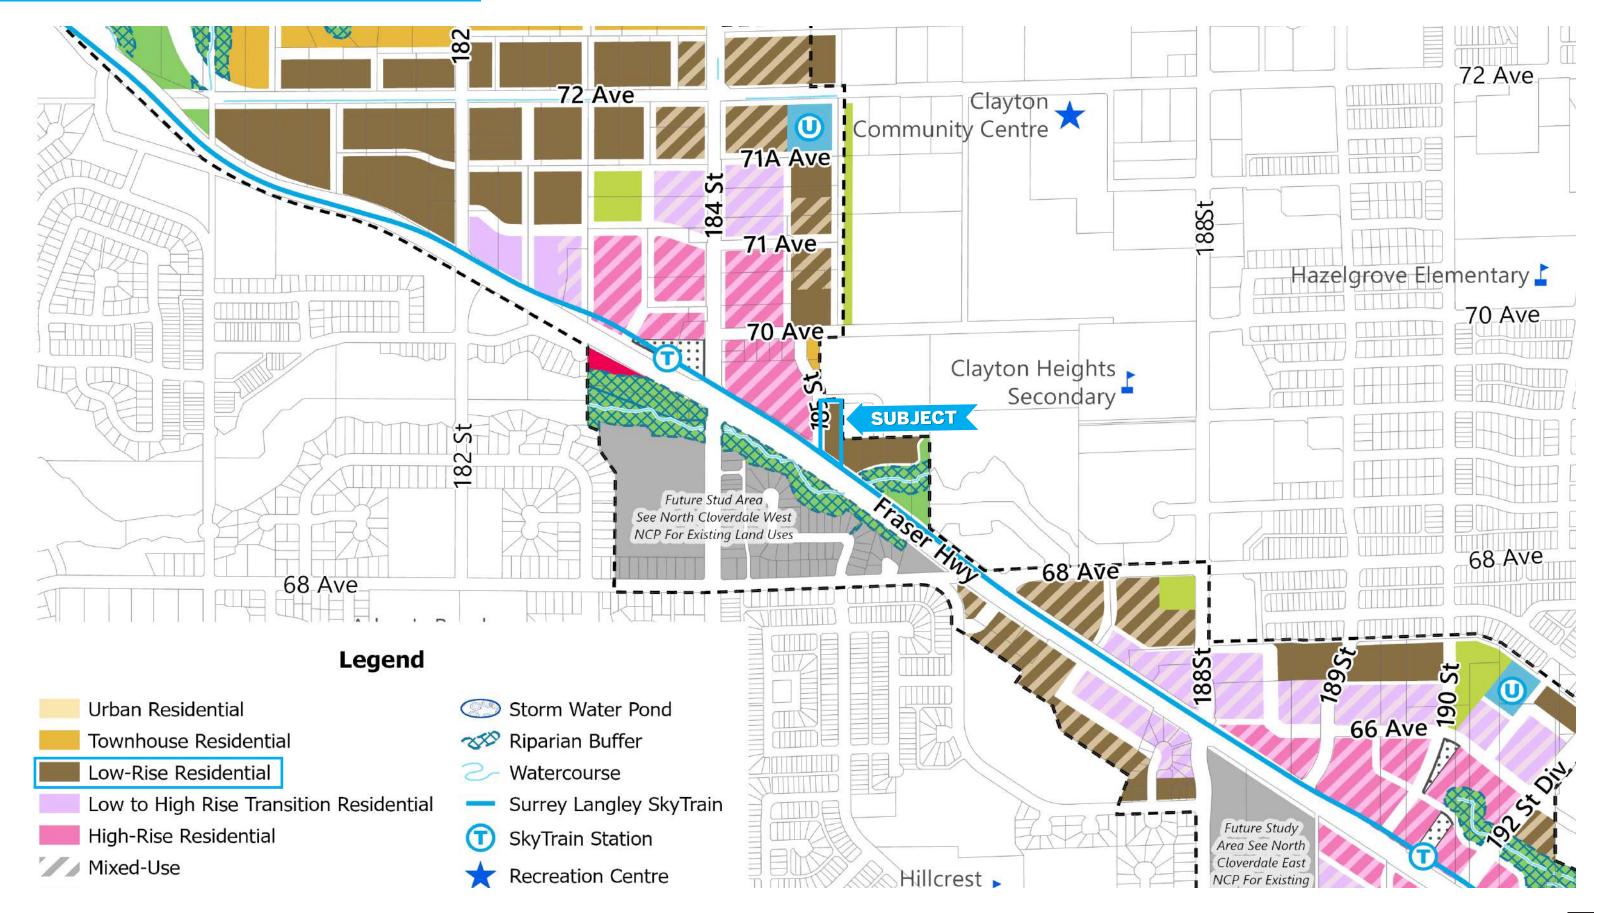

### **CLAYTON CORRIDOR LATEST LAND USE PLAN**

#### DENSITY:

As per the latest Clayton Corridor Plan (Sept 2023), the property is designated as Low Rise Residential (2.5 FAR Minimum).

As per the recent Provincial Legislation, any property that is between 201-400M of distance from the future Sky Train Stop, will be permitted upto 4.0 FAR, upto 12 storeys.