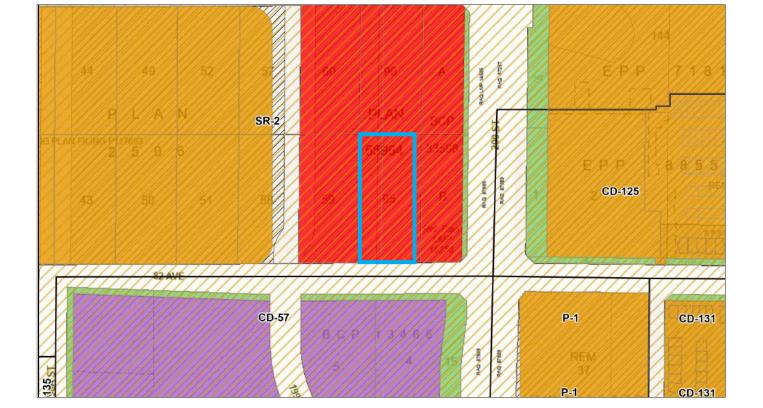

# LEGAL VIEW

#### **PROPERTY DESCRIPTION**

| CIVIC ADDRESS: | 19963 82 Ave., Langley, BC<br>PID: 005-415-080 |
|----------------|------------------------------------------------|
| NCP:           | Latimer                                        |
| DESIGNATION:   | Mixed Use High Density                         |
| SIZE:          | 1 Acre                                         |
| PRICE:         | \$7,000,000                                    |
| DENSITY:       | +/-115 Condo's + Retail/Commercial             |

#### **OPPORTUNITY:**

• The property is designated as Mixed Use - Partial High Density Mixed Use (2.5 FSR) and partial Mixed Use in the Latimer land use plan.

*Note:* Township of Langley has commenced a terms of reference, instructing community planning to consider higher densities for lands that are close proximity to 200th St. (potentially high-rises). Check with Township – Community Planning.