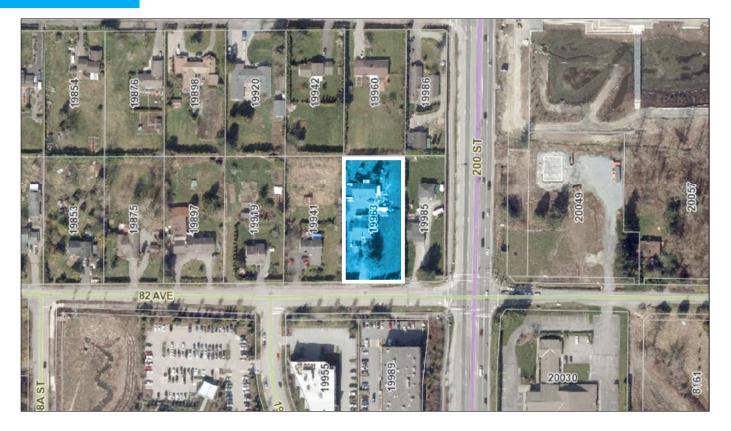

## **AERIAL VIEW**

#### **PROPERTY DESCRIPTION**

| CIVIC ADDRESS: | 19963 82 Ave., Langley, BC<br>PID: 005-415-080 |
|----------------|------------------------------------------------|
| NCP:           | Latimer                                        |
| DESIGNATION:   | Mixed Use High Density                         |
| SIZE:          | 1 Acre                                         |
| PRICE:         | \$7,000,000                                    |
| DENSITY:       | +/-115 Condo's + Retail/Commercial             |