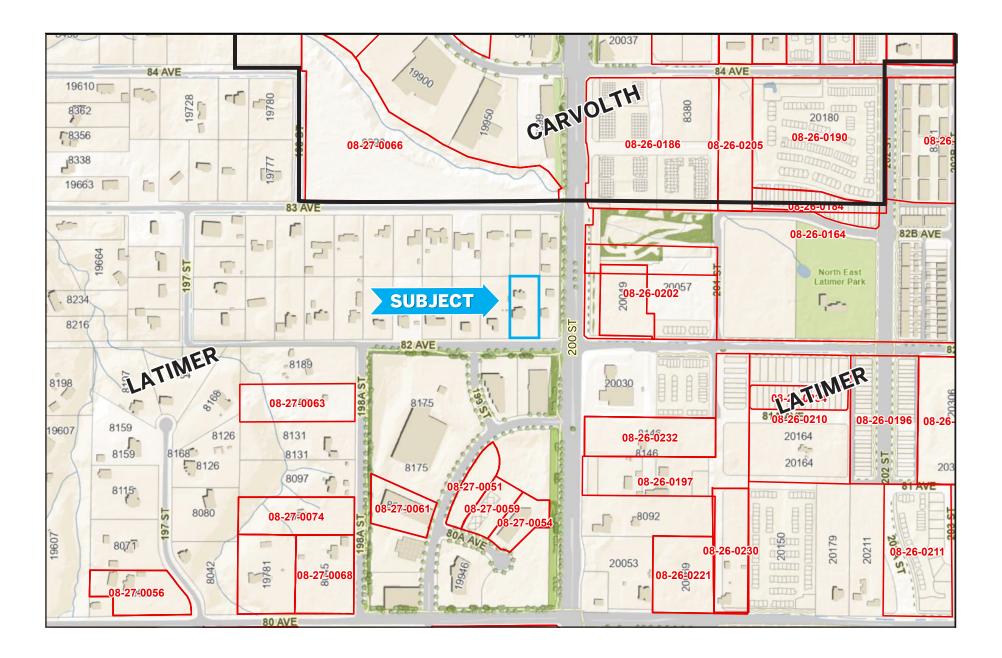

# LEGAL VIEW

- Very close proximity to the 200 St (42 meters).
- Most lands in this area is owned by developers.
- Many active development applications in the area.
- Schools within a 10 minute walk and close proximity to Willoughby Community Park.
- Call for a DP set of the preliminary drawings.

#### **OPPORTUNITY:**

• The property is designated as Mixed Use - Partial High Density Mixed Use (2.5 FSR) and partial Mixed Use in the Latimer land use plan.

*Note:* Township of Langley has commenced a terms of reference, instructing community planning to consider higher densities for lands that are close proximity to 200th St. (potentially high-rises). Check with Township – Community Planning.