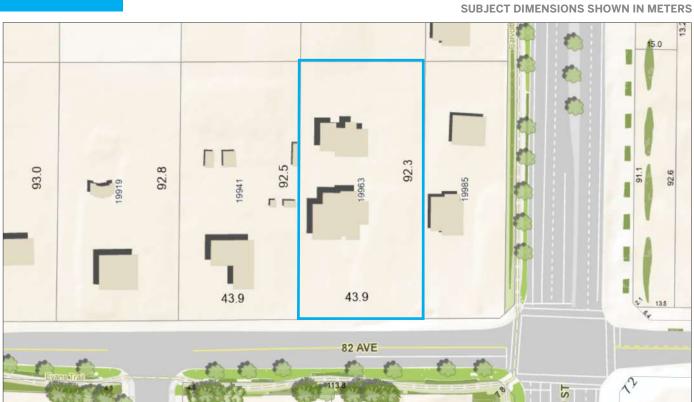

ted as Mixed Use - Partial High Density Mixed Use (2.5 FSR) and partial Mixed Use in the Latimer land use plan.

*Note:* Township of Langley has commenced a terms of reference, instructing community planning to consider higher densities for lands that are close proximity to 200th St. (potentially high-rises). Check with Township – Community Planning.

- Very close proximity to the 200 St (42 meters).
- Most lands in this area is owned by developers.
- Many active development applications in the area.
- Schools within a 10 minute walk and close proximity to Willoughby Community Park.
- Call for a DP set of the preliminary drawings.



## **AERIAL VIEW**



## TOPOGRAPHY

ſ





VARING MARKETING GROUP | HOMELIFE ADVANTAGE REALTY (CENTRAL VALLEY) LTD. - Information Package - 19963 82 Ave.





### DIMENSIONS

SELL DIRT.



# LEGAL VIEW



#### Map 1 - Latimer Land Use Plan



#### VARING MARKETING GROUP HOMELIFE ADVANTAGE REALTY (CENTRAL VALLEY) LTD. - Information Package - 19963 82 Ave.









# What's your property worth?

If you're considering the sale of a property this year, please call/text for an assessment 236.866.6036 or email at team@varinggroup.com