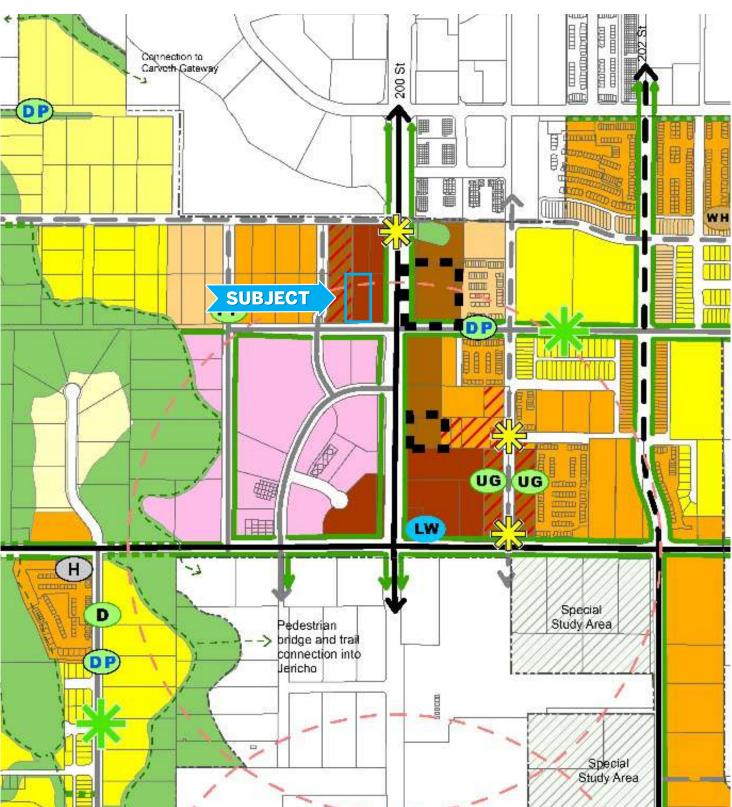

#### Map 1 - Latimer Land Use Plan

#### **OPPORTUNITY:**

• The property is designated as Mixed Use - Partial High Density Mixed Use (2.5 FSR) and partial Mixed Use in the Latimer land use plan.

*Note:* Township of Langley has commenced a terms of reference, instructing community planning to consider higher densities for lands that are close proximity to 200th St. (potentially high-rises). Check with Township – Community Planning.

- Very close proximity to the 200 St (42 meters).
- Most lands in this area is owned by developers.
- Many active development applications in the area.
- Schools within a 10 minute walk and close proximity to Willoughby Community Park.
- Call for a DP set of the preliminary drawings.