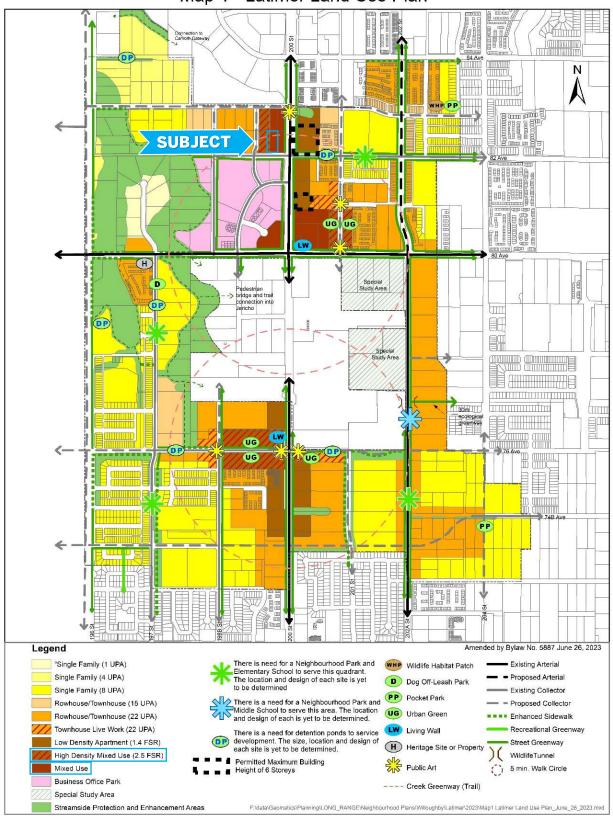

#### Map 1 - Latimer Land Use Plan

#### **OPPORTUNITY:**

• The property is designated as Mixed Use - Partial High Density Mixed Use (2.5 FSR) and partial Mixed Use in the Latimer land use plan.

*Note:* Township of Langley has commenced a terms of reference, instructing community planning to consider higher densities for lands that are close proximity to 200th St. (potentially high-rises). Check with Township – Community Planning.

- Very close proximity to the 200 St (42 meters).
- Most lands in this area is owned by developers.
- Many active development applications in the area.
- Schools within a 10 minute walk and close proximity to Willoughby Community Park.
- Call for a DP set of the preliminary drawings.