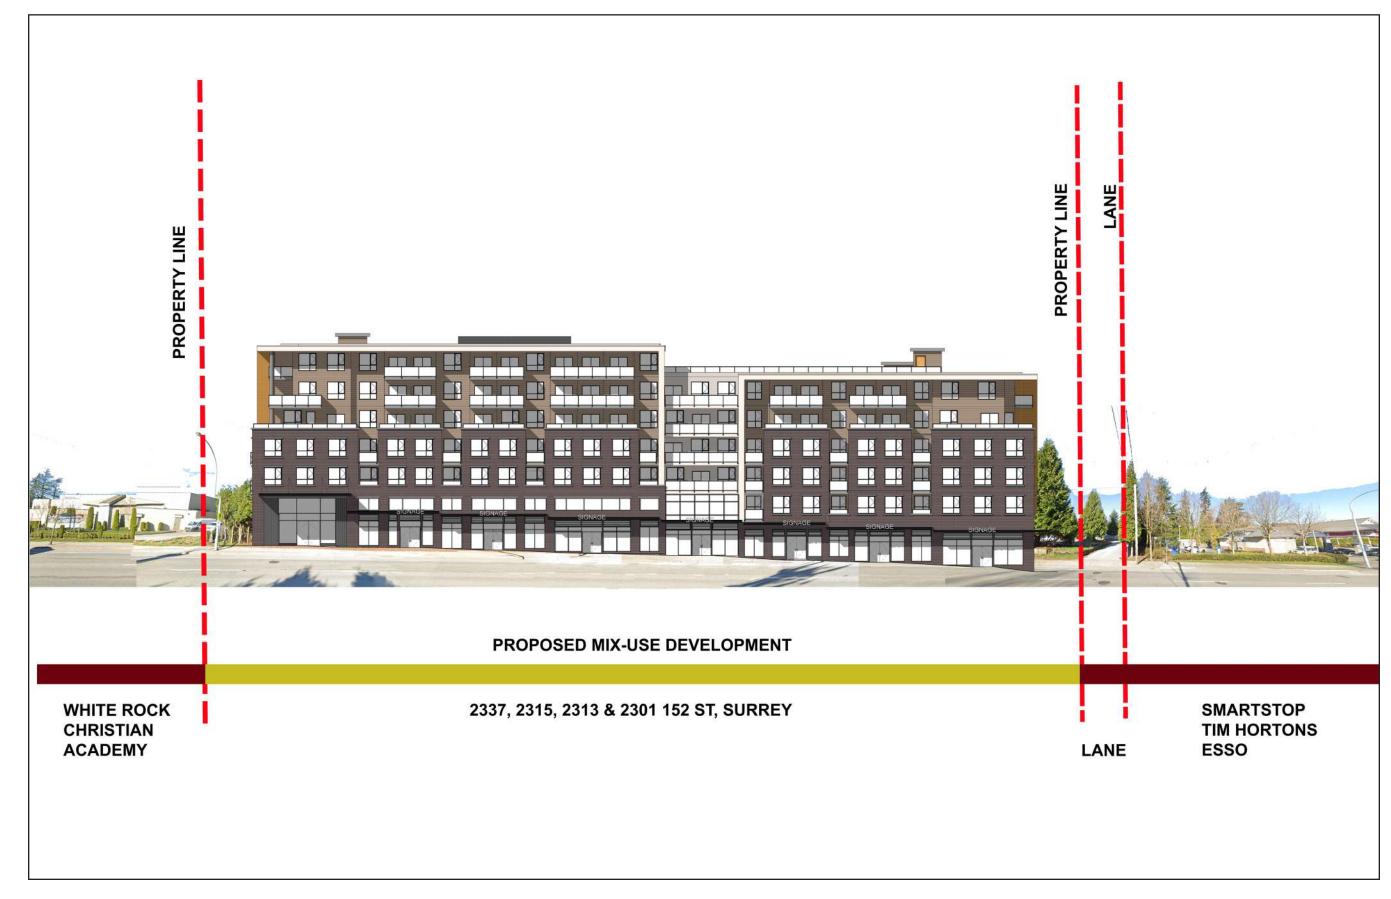

#### **OPPORTUNITY:**

- Approx. 1-Acre Approved 3rd Reading Condo Site in the growing King George Highway Corridor. Designated for Six-Story Mixed-Use Development: Multifamily residential above, commercial/retail at grade.
- As per the draft site plan in the below link:

| - Gross Buildable Area:            | 94,602.11 sq.ft.                                                  |
|------------------------------------|-------------------------------------------------------------------|
| - No. of Condo Units:              | 100                                                               |
| - Unit Size:                       | 450 sq.ft - 1,000 sq.ft                                           |
| - Retail/Commercial Area at grade: | 11,931.8 sq.ft.                                                   |
| - Parking Stalls:                  | 9 at-grade commercial stalls & 197 underground residential stalls |