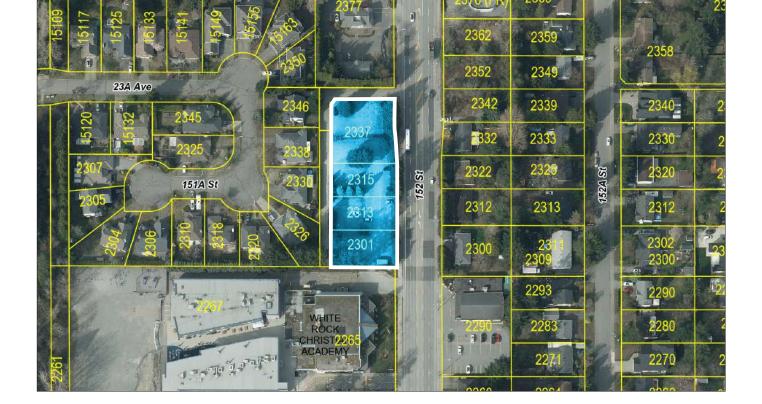

# **AERIAL VIEW**

# **PROPERTY DESCRIPTION**

| CIVIC ADDRESS: | 2301-2337 152 St., Surrey, BC                                    |
|----------------|------------------------------------------------------------------|
| AREA:          | Semiahmoo Town Centre                                            |
| GROSS AREA:    | 0.95 Acres (Existing 0.82 Acres + Lane Purchase Area 0.12 Acres) |
| NET AREA:      | 0.82 Acres                                                       |