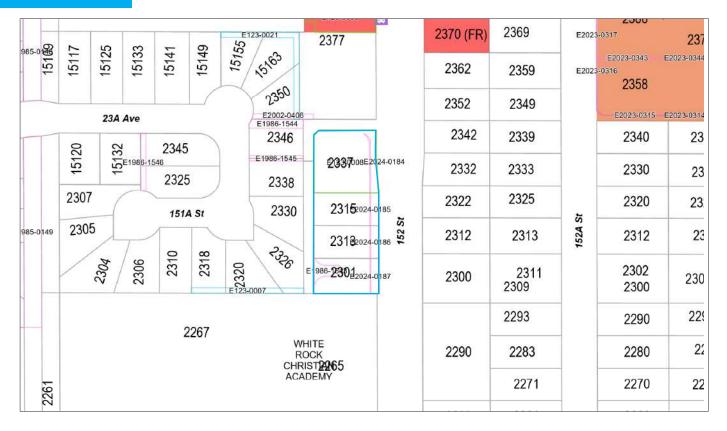

# **LEGAL VIEW**

# **PROPERTY DESCRIPTION**

| CIVIC ADDRESS: | 2301-2337 152 St., Surrey, BC                                    |
|----------------|------------------------------------------------------------------|
| AREA:          | Semiahmoo Town Centre                                            |
| GROSS AREA:    | 0.95 Acres (Existing 0.82 Acres + Lane Purchase Area 0.12 Acres) |
| NET AREA:      | 0.82 Acres                                                       |