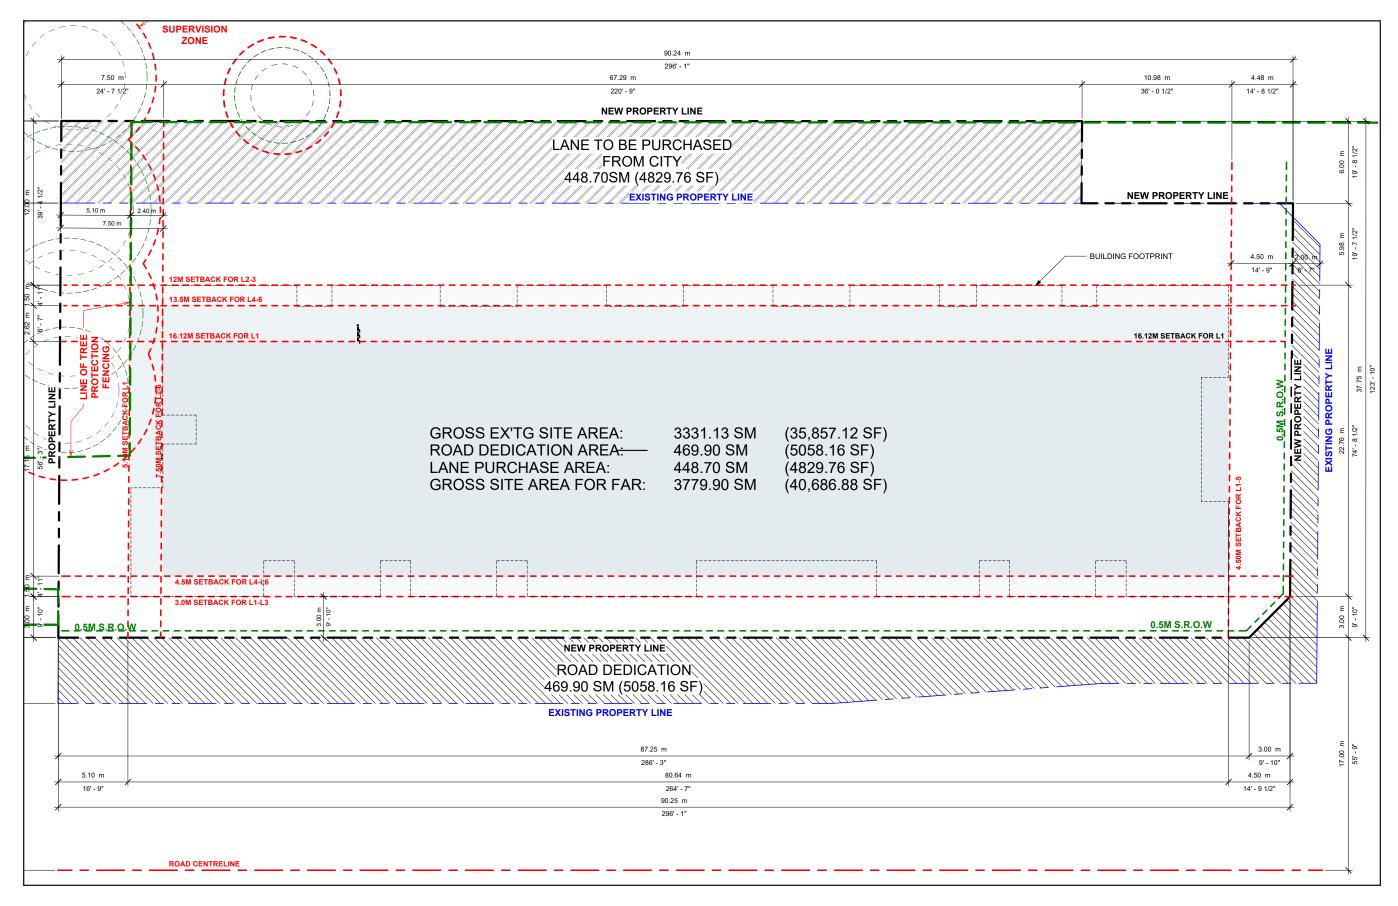

# **PROPERTY DESCRIPTION**

| CIVIC ADDRESS: | 2301-2337 152 St., Surrey, BC                                    |
|----------------|------------------------------------------------------------------|
| AREA:          | Semiahmoo Town Centre                                            |
| GROSS AREA:    | 0.95 Acres (Existing 0.82 Acres + Lane Purchase Area 0.12 Acres) |
| NET AREA:      | 0.82 Acres                                                       |

# DRAWINGS: <u>CLICK HERE FOR FULL DD LINK</u>

| DEVELOPMENT DATA   |  |
|--------------------|--|
| DEVELOPIVIENT DATA |  |

| LEGAL DESC  | RIPTION                                                                                                                                                                                                                                                                                                                                                                                                                                                                                                                                                                                                                                                                                                                                                                                                                                                                                                                                                                                                                                                                                                                                                                                                                                                                                                                                                                                                                                                                                                                                                                                                                                                                                                                                                                                                                                                                            |                                       |                      |            |          |
|-------------|------------------------------------------------------------------------------------------------------------------------------------------------------------------------------------------------------------------------------------------------------------------------------------------------------------------------------------------------------------------------------------------------------------------------------------------------------------------------------------------------------------------------------------------------------------------------------------------------------------------------------------------------------------------------------------------------------------------------------------------------------------------------------------------------------------------------------------------------------------------------------------------------------------------------------------------------------------------------------------------------------------------------------------------------------------------------------------------------------------------------------------------------------------------------------------------------------------------------------------------------------------------------------------------------------------------------------------------------------------------------------------------------------------------------------------------------------------------------------------------------------------------------------------------------------------------------------------------------------------------------------------------------------------------------------------------------------------------------------------------------------------------------------------------------------------------------------------------------------------------------------------|---------------------------------------|----------------------|------------|----------|
| LOT 18 SECT | ION 15 TOWNSHIP 1 PLAN NWP72921 NWD, LOT A S                                                                                                                                                                                                                                                                                                                                                                                                                                                                                                                                                                                                                                                                                                                                                                                                                                                                                                                                                                                                                                                                                                                                                                                                                                                                                                                                                                                                                                                                                                                                                                                                                                                                                                                                                                                                                                       | ECTION 15 TOWNSHIP 1 PLAN NWP20446 NV | VD, LOT 17 SECTION 1 | 5 TOWNSHIP | 1 PLAN   |
| NWP72921    | WD, LOT 16 SECTION 15 TOWNSHIP 1 PLAN NWP72                                                                                                                                                                                                                                                                                                                                                                                                                                                                                                                                                                                                                                                                                                                                                                                                                                                                                                                                                                                                                                                                                                                                                                                                                                                                                                                                                                                                                                                                                                                                                                                                                                                                                                                                                                                                                                        | 921 NWD                               |                      |            |          |
| CIVIC ADDR  | ESS                                                                                                                                                                                                                                                                                                                                                                                                                                                                                                                                                                                                                                                                                                                                                                                                                                                                                                                                                                                                                                                                                                                                                                                                                                                                                                                                                                                                                                                                                                                                                                                                                                                                                                                                                                                                                                                                                |                                       |                      |            |          |
| 2337, 2315, | 2313 & 2301 - 152 ST., SURREY                                                                                                                                                                                                                                                                                                                                                                                                                                                                                                                                                                                                                                                                                                                                                                                                                                                                                                                                                                                                                                                                                                                                                                                                                                                                                                                                                                                                                                                                                                                                                                                                                                                                                                                                                                                                                                                      |                                       |                      |            |          |
| ZONING INI  | ORMATION                                                                                                                                                                                                                                                                                                                                                                                                                                                                                                                                                                                                                                                                                                                                                                                                                                                                                                                                                                                                                                                                                                                                                                                                                                                                                                                                                                                                                                                                                                                                                                                                                                                                                                                                                                                                                                                                           |                                       |                      |            |          |
| ZONE        |                                                                                                                                                                                                                                                                                                                                                                                                                                                                                                                                                                                                                                                                                                                                                                                                                                                                                                                                                                                                                                                                                                                                                                                                                                                                                                                                                                                                                                                                                                                                                                                                                                                                                                                                                                                                                                                                                    |                                       |                      |            |          |
| EXISTING    | RF                                                                                                                                                                                                                                                                                                                                                                                                                                                                                                                                                                                                                                                                                                                                                                                                                                                                                                                                                                                                                                                                                                                                                                                                                                                                                                                                                                                                                                                                                                                                                                                                                                                                                                                                                                                                                                                                                 |                                       |                      |            |          |
| PROPOSED    | CD                                                                                                                                                                                                                                                                                                                                                                                                                                                                                                                                                                                                                                                                                                                                                                                                                                                                                                                                                                                                                                                                                                                                                                                                                                                                                                                                                                                                                                                                                                                                                                                                                                                                                                                                                                                                                                                                                 |                                       |                      |            |          |
| LOTAREA     |                                                                                                                                                                                                                                                                                                                                                                                                                                                                                                                                                                                                                                                                                                                                                                                                                                                                                                                                                                                                                                                                                                                                                                                                                                                                                                                                                                                                                                                                                                                                                                                                                                                                                                                                                                                                                                                                                    |                                       | 141                  |            |          |
| EXISTING SI | TE AREA (A)                                                                                                                                                                                                                                                                                                                                                                                                                                                                                                                                                                                                                                                                                                                                                                                                                                                                                                                                                                                                                                                                                                                                                                                                                                                                                                                                                                                                                                                                                                                                                                                                                                                                                                                                                                                                                                                                        | 35,857.12 Sq.Ft.                      | 3,331.21 Sq.M.       | 0.82 ac    | 0.33 ha  |
| LANE PURCI  | IASE AREA (B)                                                                                                                                                                                                                                                                                                                                                                                                                                                                                                                                                                                                                                                                                                                                                                                                                                                                                                                                                                                                                                                                                                                                                                                                                                                                                                                                                                                                                                                                                                                                                                                                                                                                                                                                                                                                                                                                      | 5,337.73 Sq.Ft.                       | 495.89 Sq.M.         | 0.12 ac    | 0.05 ha  |
| GROSS SITE  | AREA (A+B)                                                                                                                                                                                                                                                                                                                                                                                                                                                                                                                                                                                                                                                                                                                                                                                                                                                                                                                                                                                                                                                                                                                                                                                                                                                                                                                                                                                                                                                                                                                                                                                                                                                                                                                                                                                                                                                                         | 41, 193.21 Sq.Ft.                     | 3,826.94 Sq.M.       | 0.95 ac    | 0.38 ha  |
| DEDICATION  | 15                                                                                                                                                                                                                                                                                                                                                                                                                                                                                                                                                                                                                                                                                                                                                                                                                                                                                                                                                                                                                                                                                                                                                                                                                                                                                                                                                                                                                                                                                                                                                                                                                                                                                                                                                                                                                                                                                 | 5,058.16 Sq.Ft.                       | 469.91 Sq.M.         | 0.12 ac    |          |
| NET SITE AR | EA                                                                                                                                                                                                                                                                                                                                                                                                                                                                                                                                                                                                                                                                                                                                                                                                                                                                                                                                                                                                                                                                                                                                                                                                                                                                                                                                                                                                                                                                                                                                                                                                                                                                                                                                                                                                                                                                                 | 36,135.05 Sq.Ft.                      | 3,357.03 Sq.M.       | 0.83 ac    | 0.34 ha  |
| BUILDING H  | EIGHT                                                                                                                                                                                                                                                                                                                                                                                                                                                                                                                                                                                                                                                                                                                                                                                                                                                                                                                                                                                                                                                                                                                                                                                                                                                                                                                                                                                                                                                                                                                                                                                                                                                                                                                                                                                                                                                                              |                                       |                      |            |          |
| PROPOSED    | 21.16 M.                                                                                                                                                                                                                                                                                                                                                                                                                                                                                                                                                                                                                                                                                                                                                                                                                                                                                                                                                                                                                                                                                                                                                                                                                                                                                                                                                                                                                                                                                                                                                                                                                                                                                                                                                                                                                                                                           | 6                                     | 59.42 ft             | 6 STOR     | EYS      |
| SETBACK     | (and a second seco | 181                                   | ACCOLUMN 1           |            | 9000     |
| NORTH       | (FROM LANE) - FOR LVLS 1-3                                                                                                                                                                                                                                                                                                                                                                                                                                                                                                                                                                                                                                                                                                                                                                                                                                                                                                                                                                                                                                                                                                                                                                                                                                                                                                                                                                                                                                                                                                                                                                                                                                                                                                                                                                                                                                                         |                                       | 4.51 M.              |            | 14.79 ft |
|             | (FROM LANE) - FOR LVLS 4-5                                                                                                                                                                                                                                                                                                                                                                                                                                                                                                                                                                                                                                                                                                                                                                                                                                                                                                                                                                                                                                                                                                                                                                                                                                                                                                                                                                                                                                                                                                                                                                                                                                                                                                                                                                                                                                                         |                                       | 5.27 M.              |            | 17.29 ft |
| SOUTH       | (FROM NEIGHBORING LOT) - FOR LVLS 1-3                                                                                                                                                                                                                                                                                                                                                                                                                                                                                                                                                                                                                                                                                                                                                                                                                                                                                                                                                                                                                                                                                                                                                                                                                                                                                                                                                                                                                                                                                                                                                                                                                                                                                                                                                                                                                                              |                                       | 5.32 M.              |            | 17.46 ft |
|             | (FROM NEIGHBORING LOT) - FOR LVLS 4-5                                                                                                                                                                                                                                                                                                                                                                                                                                                                                                                                                                                                                                                                                                                                                                                                                                                                                                                                                                                                                                                                                                                                                                                                                                                                                                                                                                                                                                                                                                                                                                                                                                                                                                                                                                                                                                              | 7.66 M.                               |                      | 25.13 ft   |          |
| EAST        | (FROM 152 ST.) FOR LVLS 1-4                                                                                                                                                                                                                                                                                                                                                                                                                                                                                                                                                                                                                                                                                                                                                                                                                                                                                                                                                                                                                                                                                                                                                                                                                                                                                                                                                                                                                                                                                                                                                                                                                                                                                                                                                                                                                                                        |                                       | 3.02 M.              |            | 9.92 ft  |
|             | (FROM 152 ST.) FOR LVLS 5-6                                                                                                                                                                                                                                                                                                                                                                                                                                                                                                                                                                                                                                                                                                                                                                                                                                                                                                                                                                                                                                                                                                                                                                                                                                                                                                                                                                                                                                                                                                                                                                                                                                                                                                                                                                                                                                                        |                                       | 5.01 M.              |            | 16.42 ft |
| WEST        | (FROM NEIGHBORING LOT TO BUILDING) FOR LV                                                                                                                                                                                                                                                                                                                                                                                                                                                                                                                                                                                                                                                                                                                                                                                                                                                                                                                                                                                                                                                                                                                                                                                                                                                                                                                                                                                                                                                                                                                                                                                                                                                                                                                                                                                                                                          | 15 1-3                                | 12.03 M.             |            | 39.46 ft |
|             | (FROM NEIGHBORING LOT TO BUILDING) FOR LV                                                                                                                                                                                                                                                                                                                                                                                                                                                                                                                                                                                                                                                                                                                                                                                                                                                                                                                                                                                                                                                                                                                                                                                                                                                                                                                                                                                                                                                                                                                                                                                                                                                                                                                                                                                                                                          | L4-6                                  | 13.55 M.             |            | 44.46 ft |