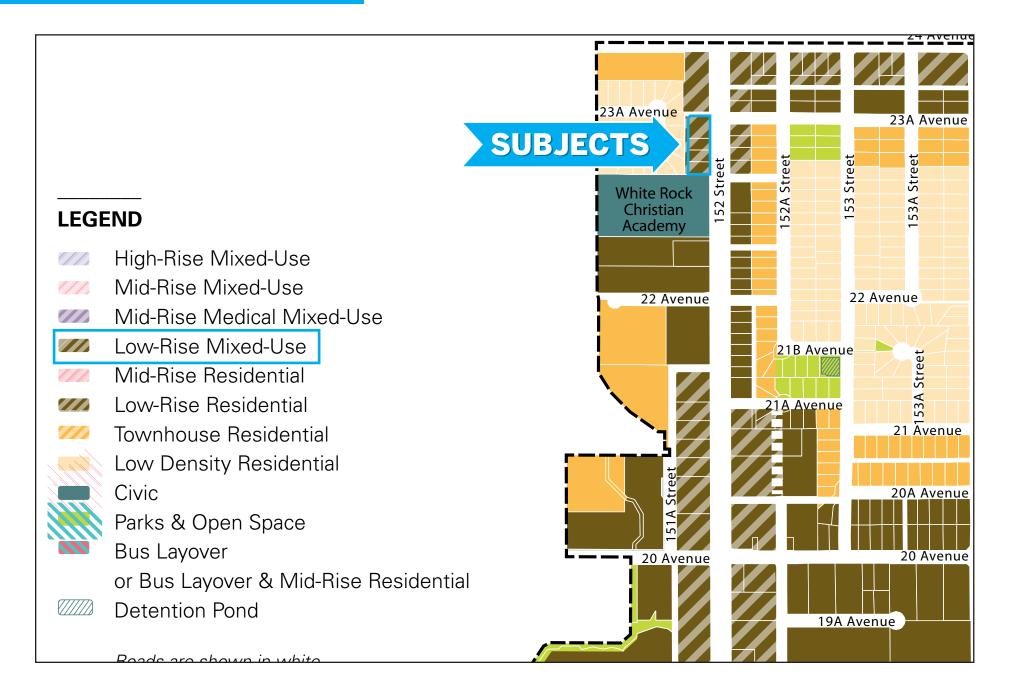

#### **OPPORTUNITY:**

- Approx. 1-Acre Approved 3rd Reading Condo Site in the growing King George Highway Corridor. Designated for Six-Story Mixed-Use Development: Multifamily residential above, commercial/retail at grade.
- As per the draft site plan in the below link:

• Prime Corner Location offering exceptional visibility and access from both 152 Street and King George Boulevard. Minutes from Southpoint Exchange Mall, major transit routes, and Highway 99 access.