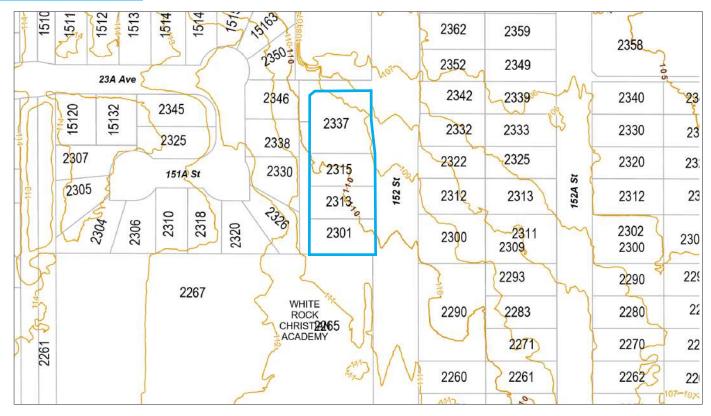

## TOPOGRAPHY

# **PROPERTY DESCRIPTION**

| CIVIC ADDRESS: | 2301-2337 152 St., Surrey, BC                                    |
|----------------|------------------------------------------------------------------|
| AREA:          | Semiahmoo Town Centre                                            |
| GROSS AREA:    | 0.95 Acres (Existing 0.82 Acres + Lane Purchase Area 0.12 Acres) |
| NET AREA:      | 0.82 Acres                                                       |