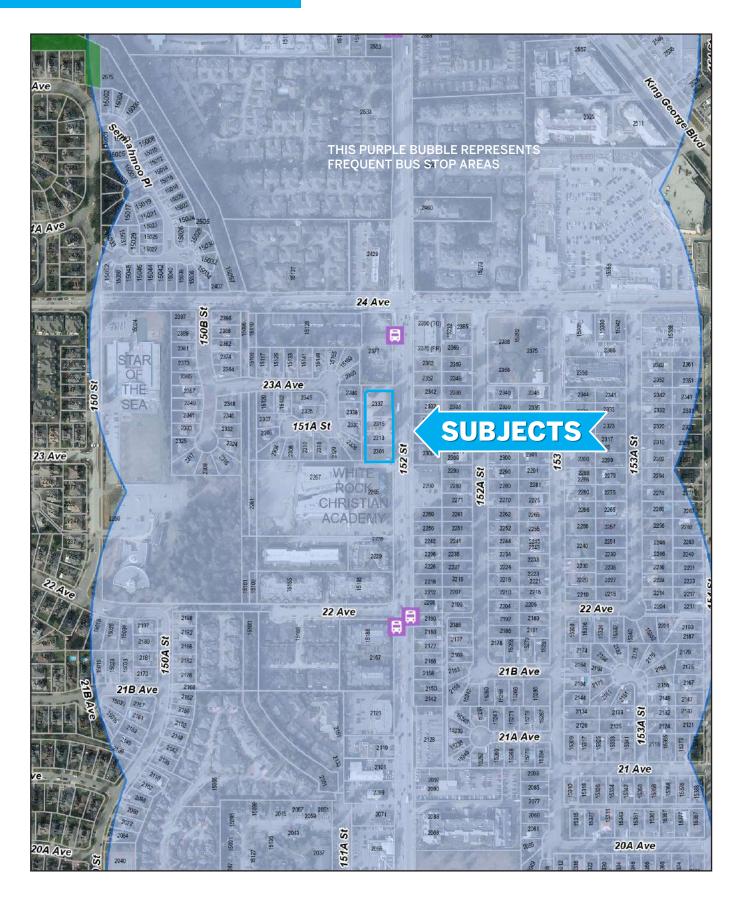

## **FREQUENT BUS STOP AREAS**

VARING MARKETING GROUP | HOMELIFE ADVANTAGE REALTY (CENTRAL VALLEY) LTD. - Information Package - 2301-2337 152 St.

<u>ŠELL</u>

• Prime Corner Location offering exceptional visibility and access from both 152 Street and King George Boulevard. Minutes from Southpoint Exchange Mall, major transit routes, and Highway 99 access.