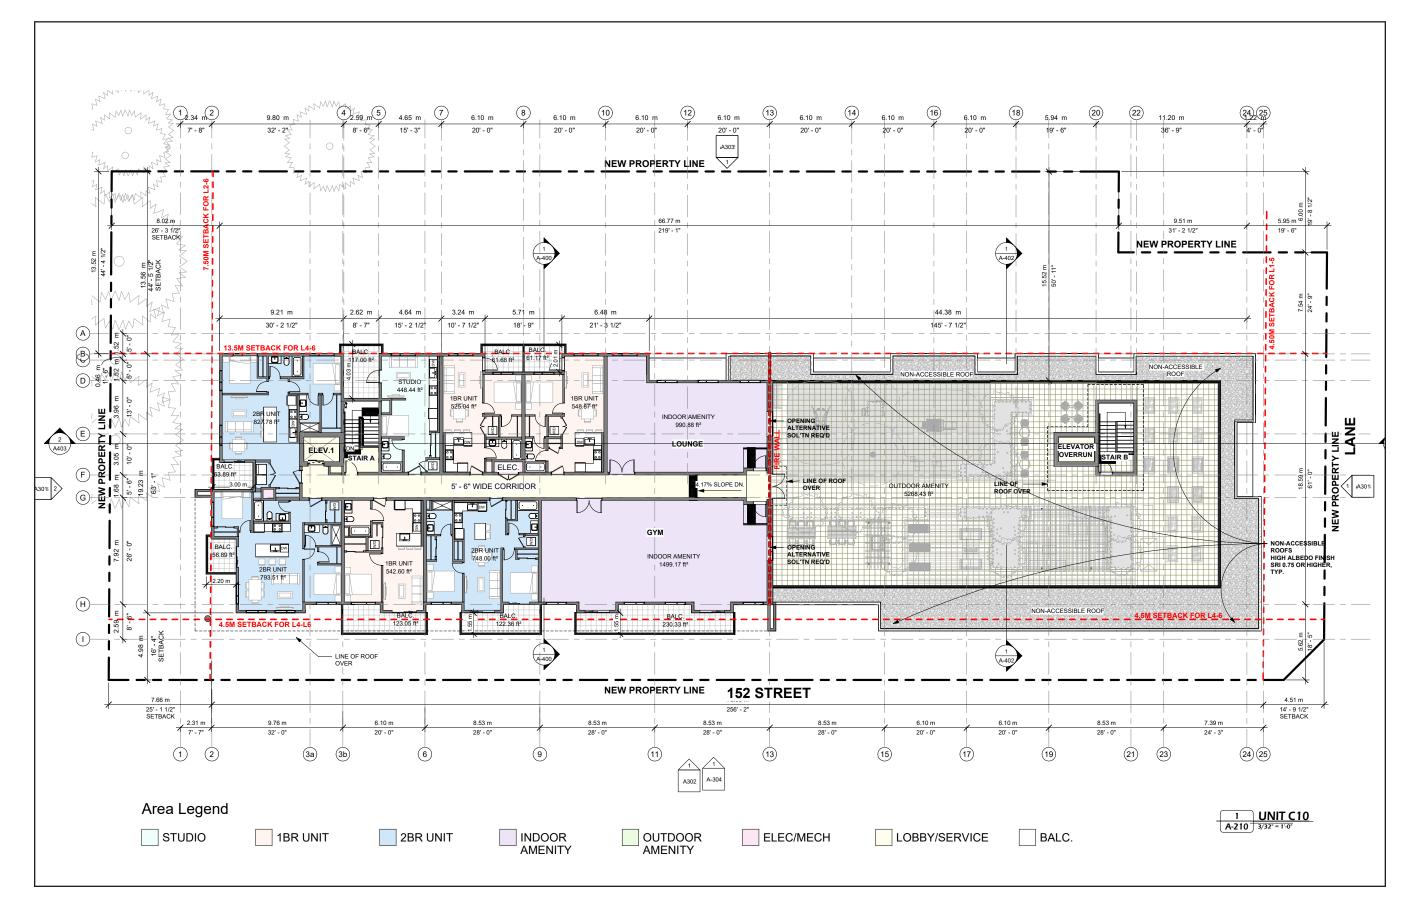

| - Gross Buildable Area:            | 94,602.11 sq.ft.                                                  |
|------------------------------------|-------------------------------------------------------------------|
| - No. of Condo Units:              | 100                                                               |
| - Unit Size:                       | 450 sq.ft - 1,000 sq.ft                                           |
| - Retail/Commercial Area at grade: | 11,931.8 sq.ft.                                                   |
| - Parking Stalls:                  | 9 at-grade commercial stalls & 197 underground residential stalls |

# DRAWINGS: <u>CLICK HERE FOR FULL DD LINK</u>

| DEVELOPMENT DATA   |  |
|--------------------|--|
| DEVELOPIVIENT DATA |  |

| LEGAL DESC  | RIPTION                                                                                                                                                                                                                                                                                                                                                                                                                                                                                                                                                                                                                                                                                                                                                                                                                                                                                                                                                                                                                                                                                                                                                                                                                                                                                                                                                                                                                                                                                                                                                                                                                                                                                                                                                                                                                                                                            |                                       |                      |            |          |
|-------------|------------------------------------------------------------------------------------------------------------------------------------------------------------------------------------------------------------------------------------------------------------------------------------------------------------------------------------------------------------------------------------------------------------------------------------------------------------------------------------------------------------------------------------------------------------------------------------------------------------------------------------------------------------------------------------------------------------------------------------------------------------------------------------------------------------------------------------------------------------------------------------------------------------------------------------------------------------------------------------------------------------------------------------------------------------------------------------------------------------------------------------------------------------------------------------------------------------------------------------------------------------------------------------------------------------------------------------------------------------------------------------------------------------------------------------------------------------------------------------------------------------------------------------------------------------------------------------------------------------------------------------------------------------------------------------------------------------------------------------------------------------------------------------------------------------------------------------------------------------------------------------|---------------------------------------|----------------------|------------|----------|
| LOT 18 SECT | ION 15 TOWNSHIP 1 PLAN NWP72921 NWD, LOT A S                                                                                                                                                                                                                                                                                                                                                                                                                                                                                                                                                                                                                                                                                                                                                                                                                                                                                                                                                                                                                                                                                                                                                                                                                                                                                                                                                                                                                                                                                                                                                                                                                                                                                                                                                                                                                                       | ECTION 15 TOWNSHIP 1 PLAN NWP20446 NV | VD, LOT 17 SECTION 1 | 5 TOWNSHIP | 1 PLAN   |
| NWP72921    | WD, LOT 16 SECTION 15 TOWNSHIP 1 PLAN NWP72                                                                                                                                                                                                                                                                                                                                                                                                                                                                                                                                                                                                                                                                                                                                                                                                                                                                                                                                                                                                                                                                                                                                                                                                                                                                                                                                                                                                                                                                                                                                                                                                                                                                                                                                                                                                                                        | 921 NWD                               |                      |            |          |
| CIVIC ADDR  | ESS                                                                                                                                                                                                                                                                                                                                                                                                                                                                                                                                                                                                                                                                                                                                                                                                                                                                                                                                                                                                                                                                                                                                                                                                                                                                                                                                                                                                                                                                                                                                                                                                                                                                                                                                                                                                                                                                                |                                       |                      |            |          |
| 2337, 2315, | 2313 & 2301 - 152 ST., SURREY                                                                                                                                                                                                                                                                                                                                                                                                                                                                                                                                                                                                                                                                                                                                                                                                                                                                                                                                                                                                                                                                                                                                                                                                                                                                                                                                                                                                                                                                                                                                                                                                                                                                                                                                                                                                                                                      |                                       |                      |            |          |
| ZONING INI  | ORMATION                                                                                                                                                                                                                                                                                                                                                                                                                                                                                                                                                                                                                                                                                                                                                                                                                                                                                                                                                                                                                                                                                                                                                                                                                                                                                                                                                                                                                                                                                                                                                                                                                                                                                                                                                                                                                                                                           |                                       |                      |            |          |
| ZONE        |                                                                                                                                                                                                                                                                                                                                                                                                                                                                                                                                                                                                                                                                                                                                                                                                                                                                                                                                                                                                                                                                                                                                                                                                                                                                                                                                                                                                                                                                                                                                                                                                                                                                                                                                                                                                                                                                                    |                                       |                      |            |          |
| EXISTING    | RF                                                                                                                                                                                                                                                                                                                                                                                                                                                                                                                                                                                                                                                                                                                                                                                                                                                                                                                                                                                                                                                                                                                                                                                                                                                                                                                                                                                                                                                                                                                                                                                                                                                                                                                                                                                                                                                                                 |                                       |                      |            |          |
| PROPOSED    | CD                                                                                                                                                                                                                                                                                                                                                                                                                                                                                                                                                                                                                                                                                                                                                                                                                                                                                                                                                                                                                                                                                                                                                                                                                                                                                                                                                                                                                                                                                                                                                                                                                                                                                                                                                                                                                                                                                 |                                       |                      |            |          |
| LOTAREA     |                                                                                                                                                                                                                                                                                                                                                                                                                                                                                                                                                                                                                                                                                                                                                                                                                                                                                                                                                                                                                                                                                                                                                                                                                                                                                                                                                                                                                                                                                                                                                                                                                                                                                                                                                                                                                                                                                    |                                       | 141                  |            |          |
| EXISTING SI | TE AREA (A)                                                                                                                                                                                                                                                                                                                                                                                                                                                                                                                                                                                                                                                                                                                                                                                                                                                                                                                                                                                                                                                                                                                                                                                                                                                                                                                                                                                                                                                                                                                                                                                                                                                                                                                                                                                                                                                                        | 35,857.12 Sq.Ft.                      | 3,331.21 Sq.M.       | 0.82 ac    | 0.33 ha  |
| LANE PURCI  | IASE AREA (B)                                                                                                                                                                                                                                                                                                                                                                                                                                                                                                                                                                                                                                                                                                                                                                                                                                                                                                                                                                                                                                                                                                                                                                                                                                                                                                                                                                                                                                                                                                                                                                                                                                                                                                                                                                                                                                                                      | 5,337.73 Sq.Ft.                       | 495.89 Sq.M.         | 0.12 ac    | 0.05 ha  |
| GROSS SITE  | AREA (A+B)                                                                                                                                                                                                                                                                                                                                                                                                                                                                                                                                                                                                                                                                                                                                                                                                                                                                                                                                                                                                                                                                                                                                                                                                                                                                                                                                                                                                                                                                                                                                                                                                                                                                                                                                                                                                                                                                         | 41, 193.21 Sq.Ft.                     | 3,826.94 Sq.M.       | 0.95 ac    | 0.38 ha  |
| DEDICATION  | 15                                                                                                                                                                                                                                                                                                                                                                                                                                                                                                                                                                                                                                                                                                                                                                                                                                                                                                                                                                                                                                                                                                                                                                                                                                                                                                                                                                                                                                                                                                                                                                                                                                                                                                                                                                                                                                                                                 | 5,058.16 Sq.Ft.                       | 469.91 Sq.M.         | 0.12 ac    |          |
| NET SITE AR | EA                                                                                                                                                                                                                                                                                                                                                                                                                                                                                                                                                                                                                                                                                                                                                                                                                                                                                                                                                                                                                                                                                                                                                                                                                                                                                                                                                                                                                                                                                                                                                                                                                                                                                                                                                                                                                                                                                 | 36,135.05 Sq.Ft.                      | 3,357.03 Sq.M.       | 0.83 ac    | 0.34 ha  |
| BUILDING H  | EIGHT                                                                                                                                                                                                                                                                                                                                                                                                                                                                                                                                                                                                                                                                                                                                                                                                                                                                                                                                                                                                                                                                                                                                                                                                                                                                                                                                                                                                                                                                                                                                                                                                                                                                                                                                                                                                                                                                              |                                       |                      |            |          |
| PROPOSED    | 21.16 M.                                                                                                                                                                                                                                                                                                                                                                                                                                                                                                                                                                                                                                                                                                                                                                                                                                                                                                                                                                                                                                                                                                                                                                                                                                                                                                                                                                                                                                                                                                                                                                                                                                                                                                                                                                                                                                                                           | 6                                     | 59.42 ft             | 6 STOR     | EYS      |
| SETBACK     | (and a second seco | 181                                   | ACCOLUMN 1           |            | 9000     |
| NORTH       | (FROM LANE) - FOR LVLS 1-3                                                                                                                                                                                                                                                                                                                                                                                                                                                                                                                                                                                                                                                                                                                                                                                                                                                                                                                                                                                                                                                                                                                                                                                                                                                                                                                                                                                                                                                                                                                                                                                                                                                                                                                                                                                                                                                         |                                       | 4.51 M.              |            | 14.79 ft |
|             | (FROM LANE) - FOR LVLS 4-5                                                                                                                                                                                                                                                                                                                                                                                                                                                                                                                                                                                                                                                                                                                                                                                                                                                                                                                                                                                                                                                                                                                                                                                                                                                                                                                                                                                                                                                                                                                                                                                                                                                                                                                                                                                                                                                         |                                       | 5.27 M.              |            | 17.29 ft |
| SOUTH       | (FROM NEIGHBORING LOT) - FOR LVLS 1-3                                                                                                                                                                                                                                                                                                                                                                                                                                                                                                                                                                                                                                                                                                                                                                                                                                                                                                                                                                                                                                                                                                                                                                                                                                                                                                                                                                                                                                                                                                                                                                                                                                                                                                                                                                                                                                              |                                       | 5.32 M.              |            | 17.46 ft |
|             | (FROM NEIGHBORING LOT) - FOR LVLS 4-5                                                                                                                                                                                                                                                                                                                                                                                                                                                                                                                                                                                                                                                                                                                                                                                                                                                                                                                                                                                                                                                                                                                                                                                                                                                                                                                                                                                                                                                                                                                                                                                                                                                                                                                                                                                                                                              | 7.66 M.                               |                      | 25.13 ft   |          |
| EAST        | (FROM 152 ST.) FOR LVLS 1-4                                                                                                                                                                                                                                                                                                                                                                                                                                                                                                                                                                                                                                                                                                                                                                                                                                                                                                                                                                                                                                                                                                                                                                                                                                                                                                                                                                                                                                                                                                                                                                                                                                                                                                                                                                                                                                                        |                                       | 3.02 M.              |            | 9.92 ft  |
|             | (FROM 152 ST.) FOR LVLS 5-6                                                                                                                                                                                                                                                                                                                                                                                                                                                                                                                                                                                                                                                                                                                                                                                                                                                                                                                                                                                                                                                                                                                                                                                                                                                                                                                                                                                                                                                                                                                                                                                                                                                                                                                                                                                                                                                        |                                       | 5.01 M.              |            | 16.42 ft |
| WEST        | (FROM NEIGHBORING LOT TO BUILDING) FOR LV                                                                                                                                                                                                                                                                                                                                                                                                                                                                                                                                                                                                                                                                                                                                                                                                                                                                                                                                                                                                                                                                                                                                                                                                                                                                                                                                                                                                                                                                                                                                                                                                                                                                                                                                                                                                                                          | 15 1-3                                | 12.03 M.             |            | 39.46 ft |
|             | (FROM NEIGHBORING LOT TO BUILDING) FOR LV                                                                                                                                                                                                                                                                                                                                                                                                                                                                                                                                                                                                                                                                                                                                                                                                                                                                                                                                                                                                                                                                                                                                                                                                                                                                                                                                                                                                                                                                                                                                                                                                                                                                                                                                                                                                                                          | L4-6                                  | 13.55 M.             |            | 44.46 ft |