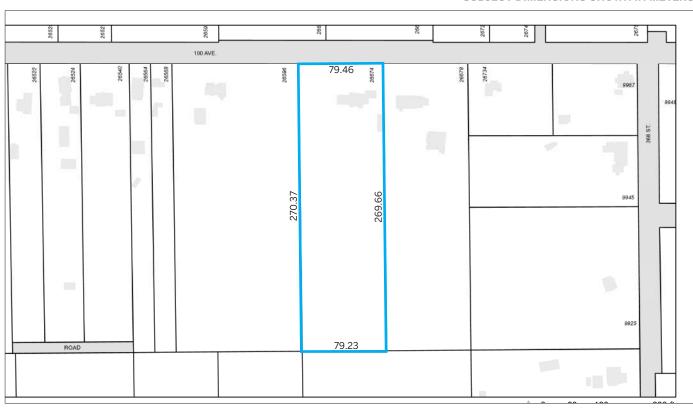

ornhill

**SIZE:** 5.31 Acres

**PRICE:** \$3,600,000

#### **OPPORTUNITY:**

• Solid house (3,236 sq.ft) on the property, owner occupied.

- Home can rent at \$4,000++/month (according to local PM).
- Thornhill Urban Development Area.
- Width and Depth of the parcel offer easy accessibility and efficient development in the future.
- Close proximity to multiple schools, parks, and other amenities.
- Located on the sunny side, gently sloped from 102 Ave north. Some of the Fraser Valley's best views overlooking the south slopes to Mt Baker and the Fraser River.
- Easy access to Lougheed Hwy, Golden Ears.
- · Closing terms may be available.
- Book your viewing today.

# **AERIAL VIEW**



## **TOPOGRAPHY**



# **LEGAL VIEW**



## **DIMENSIONS**

#### **SUBJECT DIMENSIONS SHOWN IN METERS**





#### **SCHOOLS**

- Honeybees Pre School
- Webster's Corners Elementary
- School District No 42 + Garibaldi Secondary
- 4 Meadowridge School
- Alexander Robinson Elementary
- 6 Samuel Robertson Technical Secondary
- 7 Albion Elementary

#### **SHOPPING**

- ValleyFair Mall
- Haney Place Mall
- Maple Ridge Square
- 4 Westgate Shopping Centre
- 6 Meadowtown Shopping Centre
- 6 Meadow Vale Shopping Centre
- Fort Langley Shopping
- 8 Bruce's Country Market
- 9 240 St + Dewdney Trunk Shopping Centre

#### **PARKS**

- Thornhill Park
- Ruskin Park
- Kanaka Creek Regional Park
- WildPlay Element Parks Maple Ridge Obstacle Course
- Eighteen Pastures Golf Course
- 6 Rolley Lake Provincial Park
- 7 Brae Island Regional Park
- 8 Telosky Stadium & Thomas Haney Youth Action Park
- O Derby Reach Reg