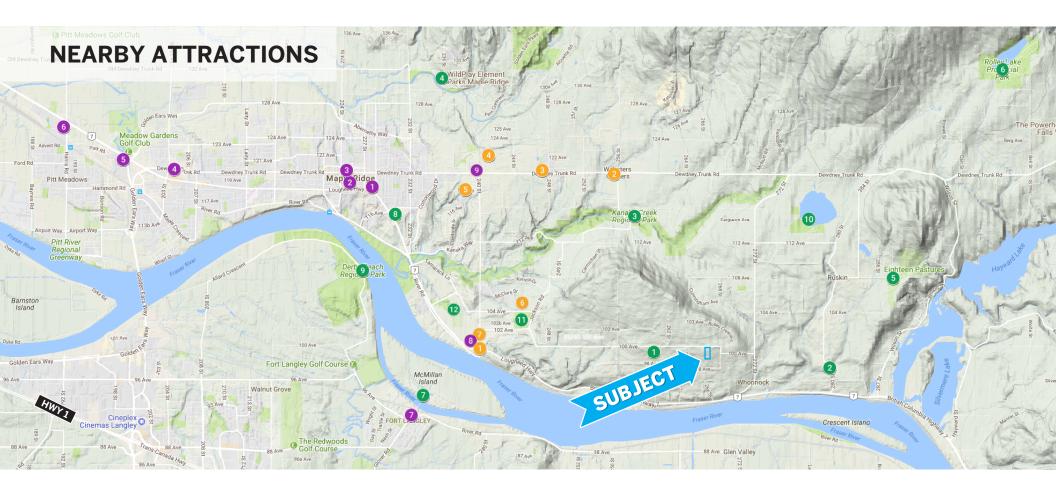

#### **SCHOOLS**

- Honeybees Pre School
- Webster's Corners Elementary
- School District No 42 + Garibaldi Secondary
- 4 Meadowridge School
- Alexander Robinson Elementary
- 6 Samuel Robertson Technical Secondary
- 7 Albion Elementary

#### **SHOPPING**

- ValleyFair Mall
- Haney Place Mall
- Maple Ridge Square
- 4 Westgate Shopping Centre
- 6 Meadowtown Shopping Centre
- 6 Meadow Vale Shopping Centre
- Fort Langley Shopping
- 8 Bruce's Country Market
- 9 240 St + Dewdney Trunk Shopping Centre

#### **PARKS**

- Thornhill Park
- Ruskin Park
- Kanaka Creek Regional Park
- WildPlay Element Parks Maple Ridge Obstacle Course
- Eighteen Pastures Golf Course
- 6 Rolley Lake Provincial Park
- 7 Brae Island Regional Park
- 8 Telosky Stadium & Thomas Haney Youth Action Park
- O Derby Reach Regional Park Camping Available
- 10 Whonnock Lake Park
- Albion Park
- Albion Fairgrounds, Sports Complex, Planet Ice

# **TRAIL GUIDE**