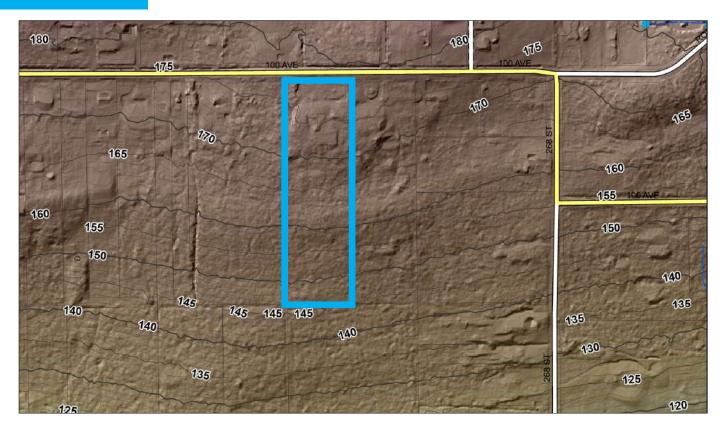

SCRIPTION**

CIVIC ADDRESS: 26674 100 Ave., Maple Ridge, BC

PID: 010-693-963

NCP: Thornhill

**SIZE:** 5.31 Acres

**PRICE:** \$3,600,000

#### **OPPORTUNITY:**

• Solid house (3,236 sq.ft) on the property, owner occupied.

- Home can rent at \$4,000++/month (according to local PM).
- Thornhill Urban Development Area.
- Width and Depth of the parcel offer easy accessibility and efficient development in the future.
- Close proximity to multiple schools, parks, and other amenities.
- Located on the sunny side, gently sloped from 102 Ave north. Some of the Fraser Valley's best views overlooking the south slopes to Mt Baker and the Fraser River.
- Easy access to Lougheed Hwy, Golden Ears.
- · Closing terms may be available.
- Book your viewing today.

# **AERIAL VIEW**



## **TOPOGRAPHY**



# **LEGAL VIEW**



## **DIMENSIONS**

#### **SUBJECT DIMENSIONS SHOWN IN METERS**





#### **SCHOOLS**

- Honeybees Pre School
- Webster's Corners Elementary
- School District No 42 + Garibaldi Secondary
- 4 Meadowridge School
- Alexander Robinson Elementary
- 6 Samuel Robertson Technical Secondary
- 7 Albion Elementary

#### **SHOPPING**

- ValleyFair Mall
- Haney Place Mall
- Maple Ridge Square
- 4 Westgate Shopping Centre
- 6 Meadowtown Shopping Centre
- 6 Meadow Vale Shopping Centre
- Fort Langley Shopping
- 8 Bruce's Country Market
- 9 240 St + Dewdney Trunk Shopping Centre

#### **PARKS**

- Thornhill Park
- Ruskin Park
- Kanaka Creek Regional Park
- WildPlay Element Parks Maple Ridge Obstacle Course
- Eighteen Pastures Golf Course
- 6 Rolley Lake Provincial Park
- 7 Brae Island