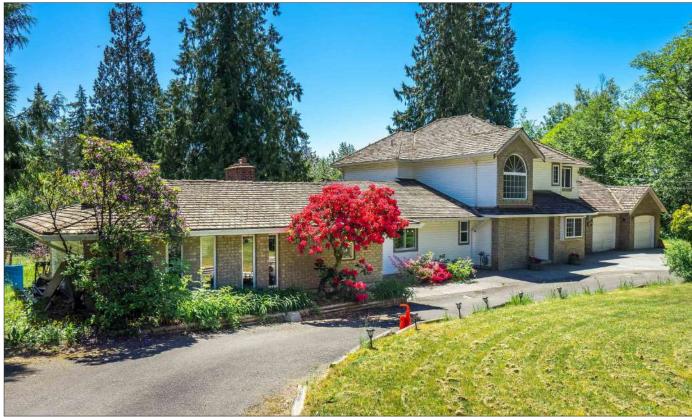

# PROPERTY PHOTOS

#### **OPPORTUNITY:**

• Solid house (3,236 sq.ft) on the property, owner occupied.

- Home can rent at \$4,000++/month (according to local PM).
- Thornhill Urban Development Area.
- Width and Depth of the parcel offer easy accessibility and efficient development in the future.
- Close proximity to multiple schools, parks, and other amenities.
- Located on the sunny side, gently sloped from 102 Ave north. Some of the Fraser Valley's best views overlooking the south slopes to Mt Baker and the Fraser River.
- Easy access to Lougheed Hwy, Golden Ears.
- · Closing terms may be available.
- Book your viewing today.