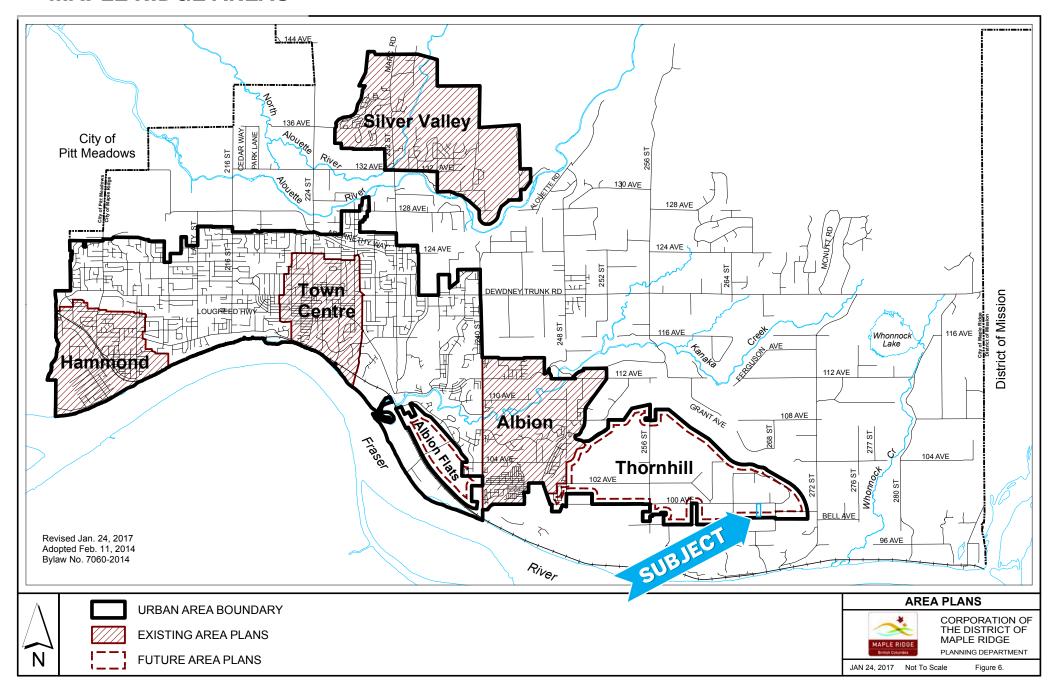

# **PROPERTY PHOTOS**

#### **OPPORTUNITY:**

• Solid house (3,236 sq.ft) on the property, owner occupied.

- Home can rent at \$4,000++/month (according to local PM).
- Thornhill Urban Development Area.
- Width and Depth of the parcel offer easy accessibility and efficient development in the future.
- Close proximity to multiple schools, parks, and other amenities.
- Located on the sunny side, gently sloped from 102 Ave north. Some of the Fraser Valley's best views overlooking the south slopes to Mt Baker and the Fraser River.
- Easy access to Lougheed Hwy, Golden Ears.
- · Closing terms may be available.
- Book your viewing today.