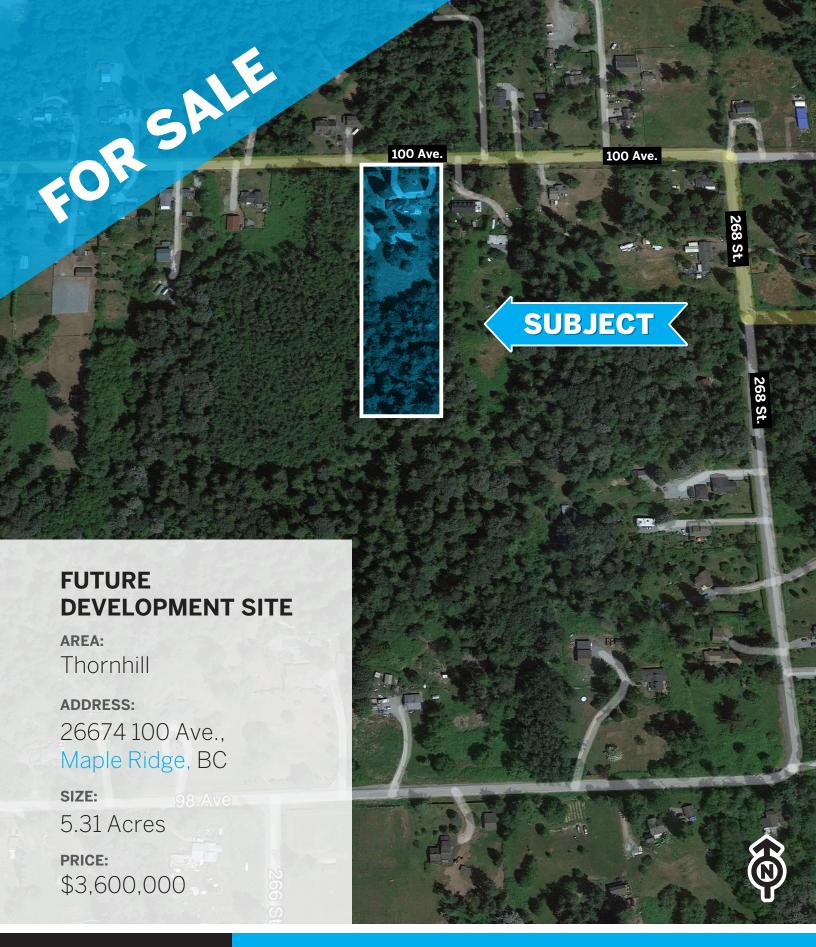

## **PROPERTY DESCRIPTION**

CIVIC ADDRESS: 26674 100 Ave., Maple Ridge, BC

PID: 010-693-963

NCP: Thornhill

**SIZE:** 5.31 Acres

**PRICE:** \$3,600,000

#### **OPPORTUNITY:**

• Solid house (3,236 sq.ft) on the property, owner occupied.

- Home can rent at \$4,000++/month (according to local PM).
- Thornhill Urban Development Area.
- Width and Depth of the parcel offer easy accessibility and efficient development in the future.
- Close proximity to multiple schools, parks, and other amenities.
- Located on the sunny side, gently sloped from 102 Ave north. Some of the Fraser Valley's best views overlooking the south slopes to Mt Baker and the Fraser River.
- Easy access to Lougheed Hwy, Golden Ears.
- · Closing terms may be available.
- Book your viewing today.

# **AERIAL VIEW**