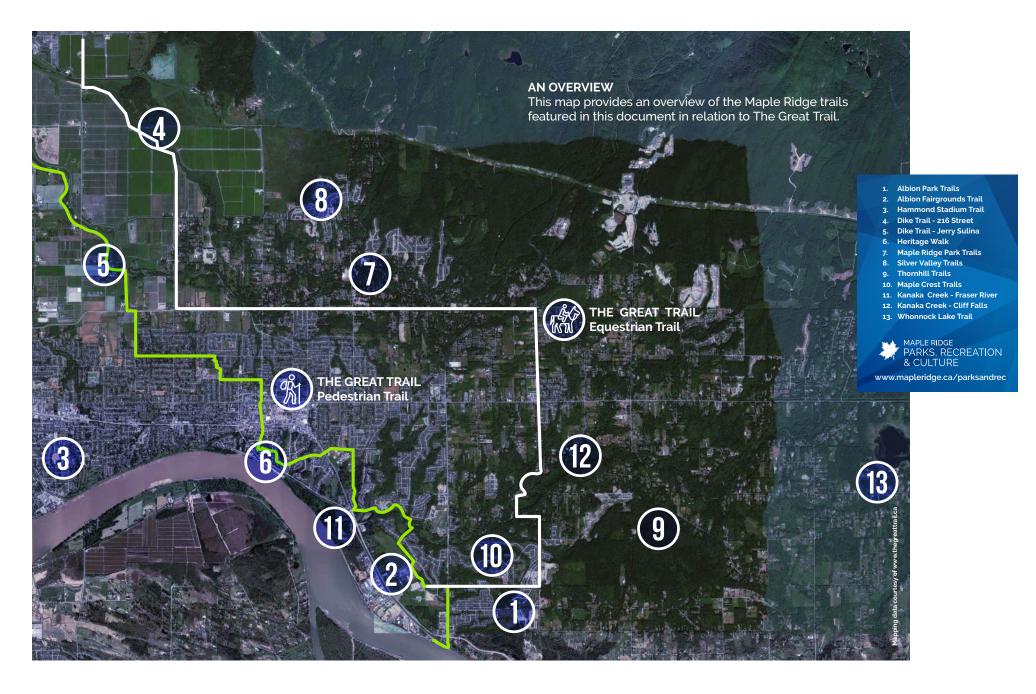

School
- Alexander Robinson Elementary
- 6 Samuel Robertson Technical Secondary
- 7 Albion Elementary

#### **SHOPPING**

- ValleyFair Mall
- Haney Place Mall
- Maple Ridge Square
- 4 Westgate Shopping Centre
- 6 Meadowtown Shopping Centre
- 6 Meadow Vale Shopping Centre
- Fort Langley Shopping
- 8 Bruce's Country Market
- 9 240 St + Dewdney Trunk Shopping Centre

#### **PARKS**

- Thornhill Park
- Ruskin Park
- Kanaka Creek Regional Park
- WildPlay Element Parks Maple Ridge Obstacle Course
- Eighteen Pastures Golf Course
- 6 Rolley Lake Provincial Park
- 7 Brae Island Regional Park
- 8 Telosky Stadium & Thomas Haney Youth Action Park
- O Derby Reach Regional Park Camping Available
- 10 Whonnock Lake Park
- Albion Park
- Albion Fairgrounds, Sports Complex, Planet Ice



# **TRAIL GUIDE**



## **MAPLE RIDGE AREAS**



# **PROPERTY PHOTOS**





# PROPERTY PHOTOS







# What's your property worth?

If you're considering the sale of a property this year, please call/text for an assessment 236.866.6036 or email at team@varinggroup.com