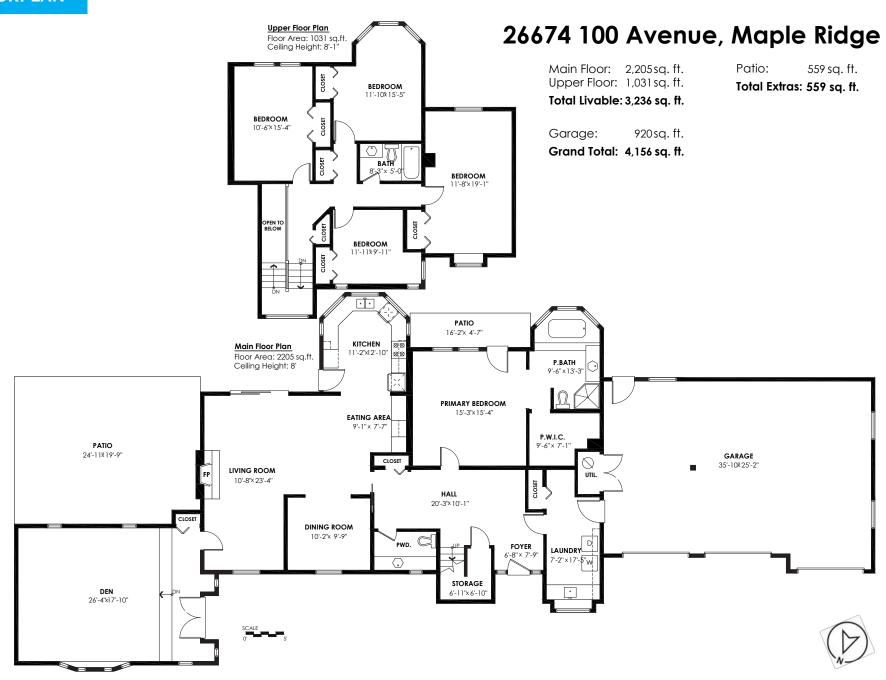

## **PROPERTY DESCRIPTION**

CIVIC ADDRESS: 26674 100 Ave., Maple Ridge, BC

PID: 010-693-963

NCP: Thornhill

**SIZE:** 5.31 Acres

**PRICE:** \$3,600,000

#### **OPPORTUNITY:**

• Solid house (3,236 sq.ft) on the property, owner occupied.

- Home can rent at \$4,000++/month (according to local PM).
- Thornhill Urban Development Area.
- Width and Depth of the parcel offer easy accessibility and efficient development in the future.
- Close proximity to multiple schools, parks, and other amenities.
- Located on the sunny side, gently sloped from 102 Ave north. Some of the Fraser Valley's best views overlooking the south slopes to Mt Baker and the Fraser River.
- Easy access to Lougheed Hwy, Golden Ears.
- · Closing terms may be available.
- Book your viewing today.