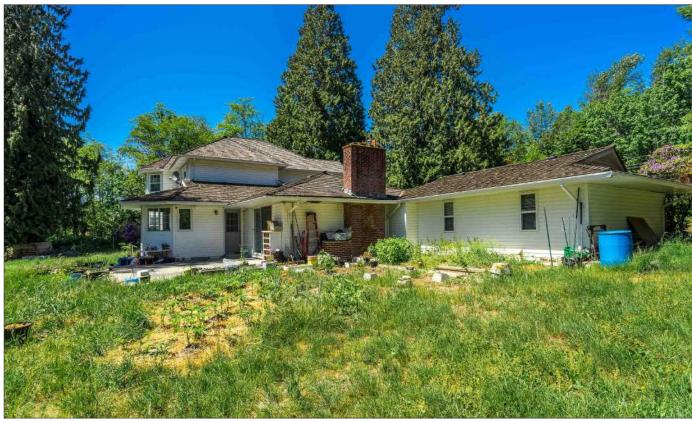

# **PROPERTY PHOTOS**

# PROPERTY PHOTOS

#### **OPPORTUNITY:**

• Solid house (3,236 sq.ft) on the property, owner occupied.

- Home can rent at \$4,000++/month (according to local PM).
- Thornhill Urban Development Area.
- Width and Depth of the parcel offer easy accessibility and efficient development in the future.
- Close proximity to multiple schools, parks, and other amenities.
- Located on the sunny side, gently sloped from 102 Ave north. Some of the Fraser Valley's best views overlooking the south slopes to Mt Baker and the Fraser River.
- Easy access to Lougheed Hwy, Golden Ears.
- · Closing terms may be available.
- Book your viewing today.