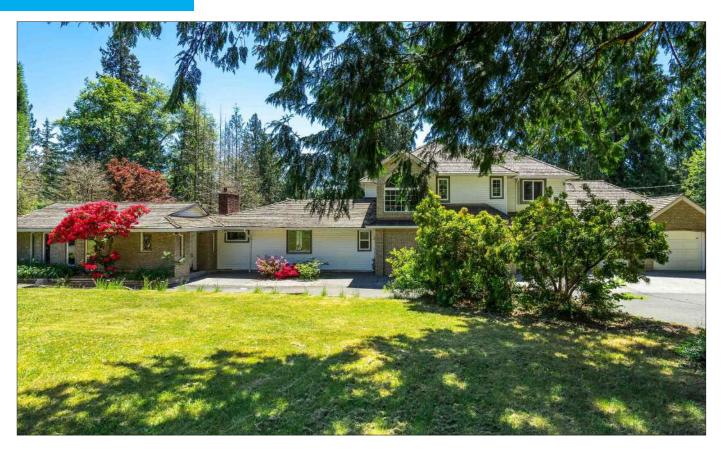

# PROPERTY PHOTOS

#### **OPPORTUNITY:**

• Solid house (3,236 sq.ft) on the property, owner occupied.

- Home can rent at \$4,000++/month (according to local PM).
- Thornhill Urban Development Area.
- Width and Depth of the parcel offer easy accessibility and efficient development in the future.
- Close proximity to multiple schools, parks, and other amenities.
- Located on the sunny side, gently sloped from 102 Ave north. Some of the Fraser Valley's best views overlooking the south slopes to Mt Baker and the Fraser River.
- Easy access to Lougheed Hwy, Golden Ears.
- · Closing terms may be available.
- Book your viewing today.