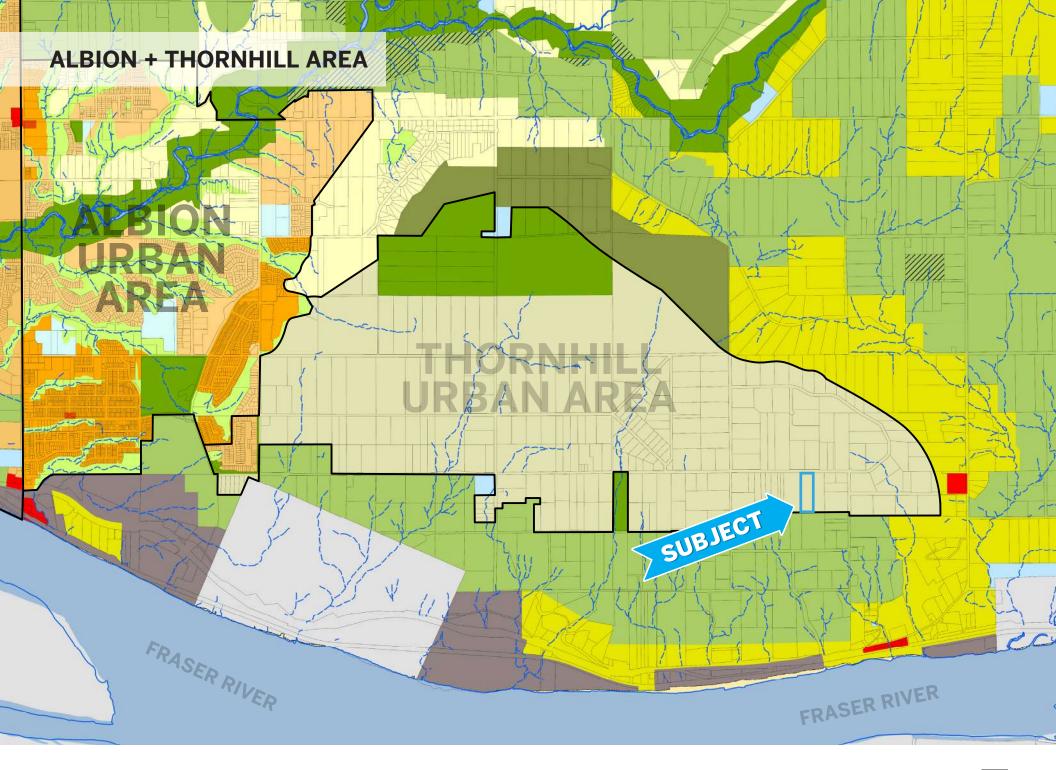

## **PROPERTY DESCRIPTION**

CIVIC ADDRESS: 26674 100 Ave., Maple Ridge, BC

PID: 010-693-963

NCP: Thornhill

**SIZE:** 5.31 Acres

**PRICE:** \$3,600,000

## **MAPLE RIDGE AREAS**