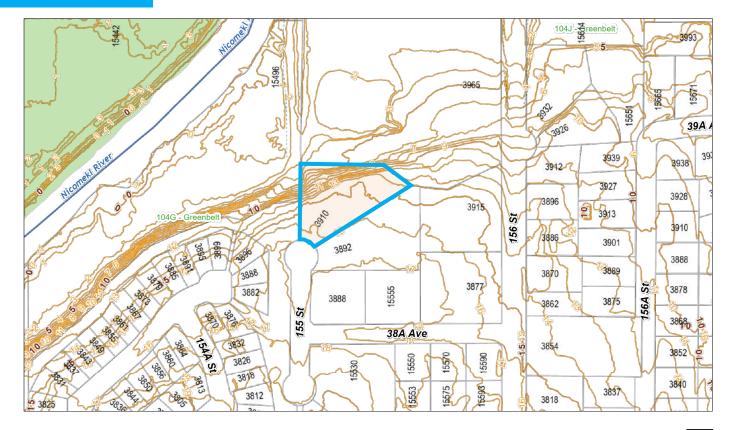

|

#### **OPPORTUNITY:**

- A great liveable home on an acre of land with development potential into single family lots. The City of Surrey supports the subdivision of the subject property into appx 4-5 Single Family lots. See draft subdivision plan on page 11. Please confirm with the City or your independent engineer.
- The property is designated as "Suburban 1 Acre Residential" in the Rosemary Heights Central Land Use Plan.
- The property features a 5,000 sqft, 2-storey well-maintained house. The house is currently occupied by the owners but there's potential rental income of up to \$5,000 per month.
- Convenient access to Highway 99 and nearby amenities.
- Proximity to Rosemary Heights Elementary School and Morgan Elementary School.



## **AERIAL VIEW**



## TOPOGRAPHY





## **LEGAL VIEW**



## DIMENSIONS

#### SUBJECT DIMENSIONS SHOWN IN METERS



WE SELL DIRT

## ROSEMARY HEIGHTS CENTRAL LAND USE PLAN - FULL VIEW









VARING MARKETING GROUP | HOMELIFE ADVANTAGE REALTY (CENTRAL VALLEY) LTD. - Information Package - 3910 155 St.





VARING MARKETING GROUP | HOMELIFE ADVANTAGE REALTY (CENTRAL VALLEY) LTD. - Information Package - 3910 155 St.

































ſ









WE SELL DIRT.

## **SURVEY**





# What's your property worth?

If you're considering the sale of a property this year, please call/text for an assessment 236.866.6036 or email at team@varinggroup.com