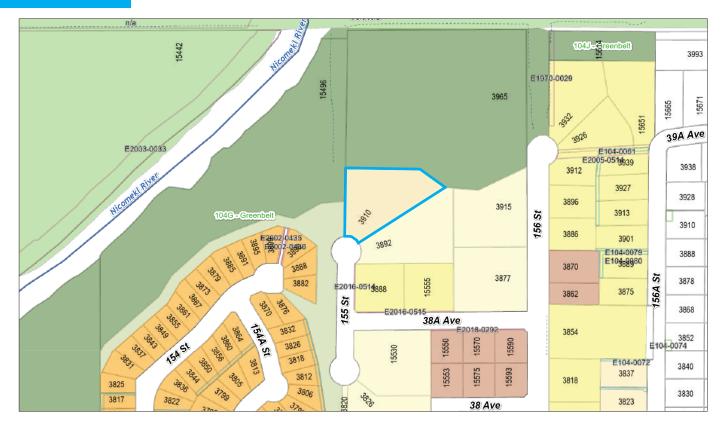

*OPPORTUNITY:**

- A great liveable home on an acre of land with development potential into single family lots. The City of Surrey supports the subdivision of the subject property into appx 4-5 Single Family lots. See draft subdivision plan on page 11. Please confirm with the City or your independent engineer.
- The property is designated as "Suburban 1 Acre Residential" in the Rosemary Heights Central Land Use Plan.
- The property features a 5,000 sqft, 2-storey well-maintained house. The house is currently occupied by the owners but there's potential rental income of up to \$5,000 per month.
- Convenient access to Highway 99 and nearby amenities.
- Proximity to Rosemary Heights Elementary School and Morgan Elementary School.



## **AERIAL VIEW**



## TOPOGRAPHY





## **LEGAL VIEW**



## DIMENSIONS

#### SUBJECT DIMENSIONS SHOWN IN METERS



WE SELL DIRT

## ROSEMARY HEIGHTS CENTRAL LAND USE PLAN - FULL VIEW









VARING MARKETING GROUP | HOMELIFE ADVANTAGE REALTY (CENTRAL VALLEY) LTD. - Information Package - 3910 155 St.





VARING MARKETING GROUP | HOMELIFE ADVANTAGE REALTY (CENTRAL VALLEY) LTD. - Information Package - 3910 155 St.

































ſ









WE SELL DIRT.

## **SURVEY**





# What's your property worth?

If you're considering the sale of a property this year, please call/text for an assessment 236.866.6036 or email at team@varinggroup.com