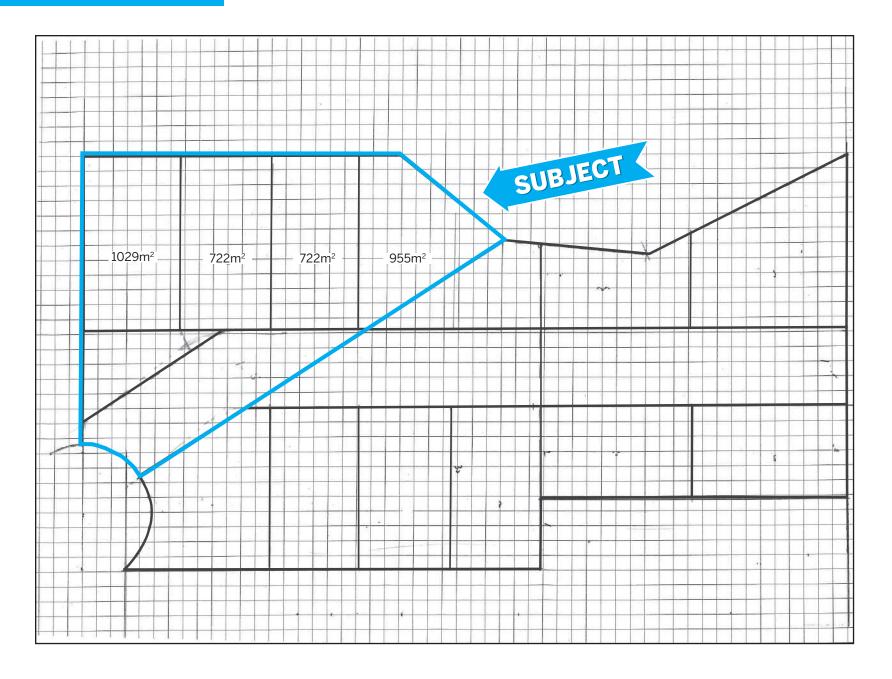

l Land Use Plan.
- The property features a 5,000 sqft, 2-storey well-maintained house. The house is currently occupied by the owners but there's potential rental income of up to \$5,000 per month.
- Convenient access to Highway 99 and nearby amenities.
- Proximity to Rosemary Heights Elementary School and Morgan Elementary School.



## **AERIAL VIEW**



## TOPOGRAPHY





## **LEGAL VIEW**



## DIMENSIONS

#### SUBJECT DIMENSIONS SHOWN IN METERS



WE SELL DIRT

## ROSEMARY HEIGHTS CENTRAL LAND USE PLAN - FULL VIEW









VARING MARKETING GROUP | HOMELIFE ADVANTAGE REALTY (CENTRAL VALLEY) LTD. - Information Package - 3910 155 St.





VARING MARKETING GROUP | HOMELIFE ADVANTAGE REALTY (CENTRAL VALLEY) LTD. - Information Package - 3910 155 St.

































ſ









WE SELL DIRT.

## **SURVEY**





# What's your property worth?

If you're considering the sale of a property this year, please call/text for an assessment 236.866.6036 or email at team@varinggroup.com