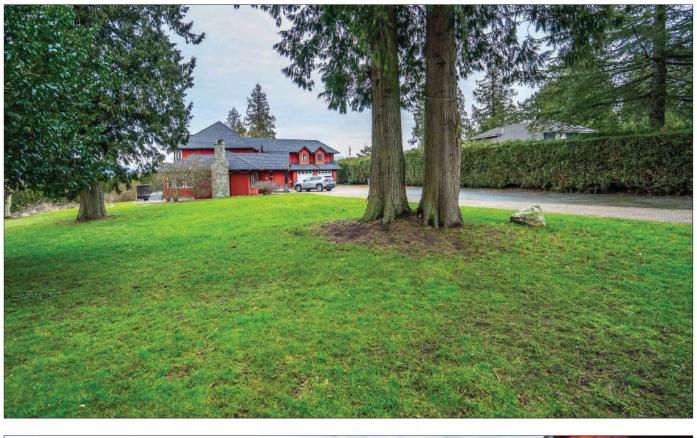

# AN EXECUTIVE 5,000 SQ.FT HOME

#### **OPPORTUNITY:**

- A great liveable home on an acre of land with development potential into single family lots. The City of Surrey supports the subdivision of the subject property into appx 4-5 Single Family lots. See draft subdivision plan on page 11. Please confirm with the City or your independent engineer.
- The property is designated as "Suburban 1 Acre Residential" in the Rosemary Heights Central Land Use Plan.
- The property features a 5,000 sqft, 2-storey well-maintained house. The house is currently occupied by the owners but there's potential rental income of up to \$5,000 per month.
- Convenient access to Highway 99 and nearby amenities.
- Proximity to Rosemary Heights Elementary School and Morgan Elementary School.