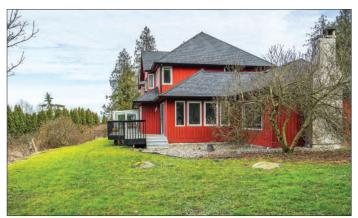

# AN EXECUTIVE 5,000 SQ.FT HOME

### (Potential for Future Development into Single Family Lots)

**AREA:** Rosemary Heights

40 Ave

ADDRESS: 3910 155 St., Surrey, BC

size: 1 Acre

**PRICE:** \$2,950,000

HOMELIFE ADVANTAGE REALTY (CENTRAL VALLEY) LTD.

#### **OPPORTUNITY:**

- A great liveable home on an acre of land with development potential into single family lots. The City of Surrey supports the subdivision of the subject property into appx 4-5 Single Family lots. See draft subdivision plan on page 11. Please confirm with the City or your independent engineer.
- The property is designated as "Suburban 1 Acre Residential" in the Rosemary Heights Central Land Use Plan.
- The property features a 5,000 sqft, 2-storey well-maintained house. The house is currently occupied by the owners but there's potential rental income of up to \$5,000 per month.
- Convenient access to Highway 99 and nearby amenities.
- Proximity to Rosemary Heights Elementary School and Morgan Elementary School.