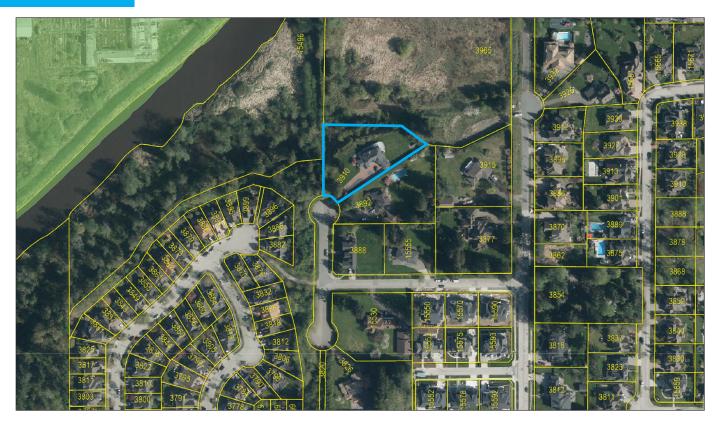

| \$2,950,000              |

#### **OPPORTUNITY:**

- A great liveable home on an acre of land with development potential into single family lots. The City of Surrey supports the subdivision of the subject property into appx 4-5 Single Family lots. See draft subdivision plan on page 11. Please confirm with the City or your independent engineer.
- The property is designated as "Suburban 1 Acre Residential" in the Rosemary Heights Central Land Use Plan.
- The property features a 5,000 sqft, 2-storey well-maintained house. The house is currently occupied by the owners but there's potential rental income of up to \$5,000 per month.
- Convenient access to Highway 99 and nearby amenities.
- Proximity to Rosemary Heights Elementary School and Morgan Elementary School.



## **AERIAL VIEW**



## TOPOGRAPHY





## **LEGAL VIEW**



## DIMENSIONS

#### SUBJECT DIMENSIONS SHOWN IN METERS



WE SELL DIRT

## ROSEMARY HEIGHTS CENTRAL LAND USE PLAN - FULL VIEW









VARING MARKETING GROUP | HOMELIFE ADVANTAGE REALTY (CENTRAL VALLEY) LTD. - Information Package - 3910 155 St.





VARING MARKETING GROUP | HOMELIFE ADVANTAGE REALTY (CENTRAL VALLEY) LTD. - Information Package - 3910 155 St.

































ſ









WE SELL DIRT.

## **SURVEY**





# What's your property worth?

If you're considering the sale of a property this year, please call/text for an assessment 236.866.6036 or email at team@varinggroup.com