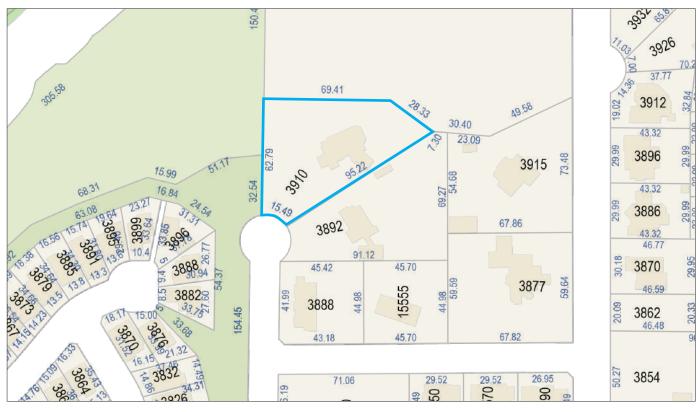

d with development potential into single family lots. The City of Surrey supports the subdivision of the subject property into appx 4-5 Single Family lots. See draft subdivision plan on page 11. Please confirm with the City or your independent engineer.
- The property is designated as "Suburban 1 Acre Residential" in the Rosemary Heights Central Land Use Plan.
- The property features a 5,000 sqft, 2-storey well-maintained house. The house is currently occupied by the owners but there's potential rental income of up to \$5,000 per month.
- Convenient access to Highway 99 and nearby amenities.
- Proximity to Rosemary Heights Elementary School and Morgan Elementary School.



## **AERIAL VIEW**



## TOPOGRAPHY





## **LEGAL VIEW**



## DIMENSIONS

#### SUBJECT DIMENSIONS SHOWN IN METERS



WE SELL DIRT

## ROSEMARY HEIGHTS CENTRAL LAND USE PLAN - FULL VIEW









VARING MARKETING GROUP | HOMELIFE ADVANTAGE REALTY (CENTRAL VALLEY) LTD. - Information Package - 3910 155 St.





VARING MARKETING GROUP | HOMELIFE ADVANTAGE REALTY (CENTRAL VALLEY) LTD. - Information Package - 3910 155 St.

































ſ









WE SELL DIRT.

## **SURVEY**





# What's your property worth?

If you're considering the sale of a property this year, please call/text for an assessment 236.866.6036 or email at team@varinggroup.com