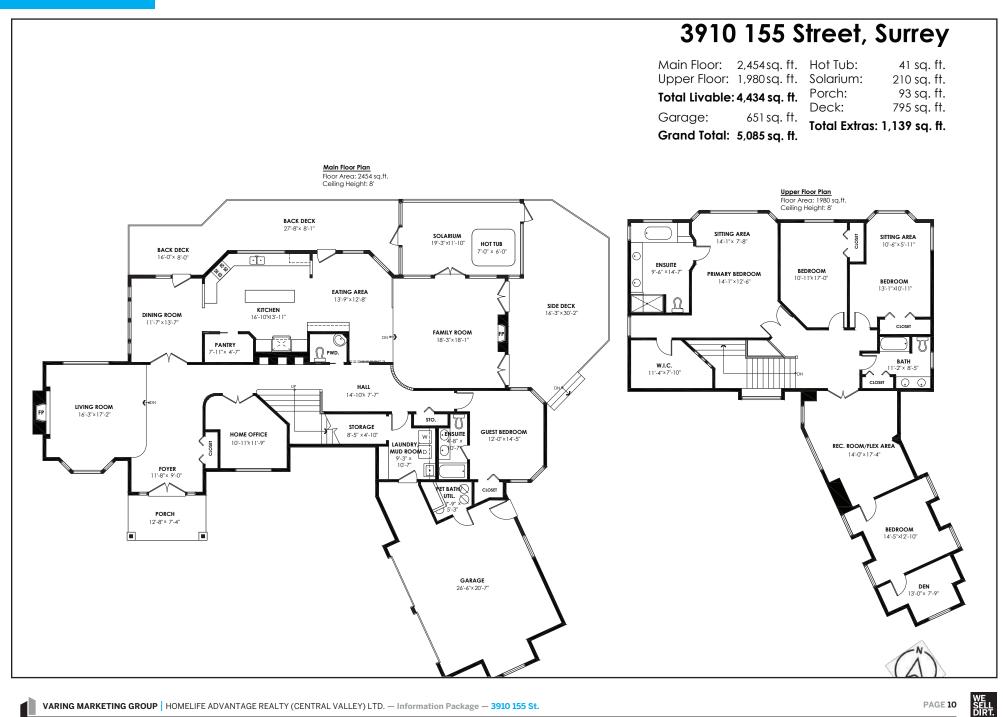

#### **OPPORTUNITY:**

- A great liveable home on an acre of land with development potential into single family lots. The City of Surrey supports the subdivision of the subject property into appx 4-5 Single Family lots. See draft subdivision plan on page 11. Please confirm with the City or your independent engineer.
- The property is designated as "Suburban 1 Acre Residential" in the Rosemary Heights Central Land Use Plan.
- The property features a 5,000 sqft, 2-storey well-maintained house. The house is currently occupied by the owners but there's potential rental income of up to \$5,000 per month.
- Convenient access to Highway 99 and nearby amenities.
- Proximity to Rosemary Heights Elementary School and Morgan Elementary School.