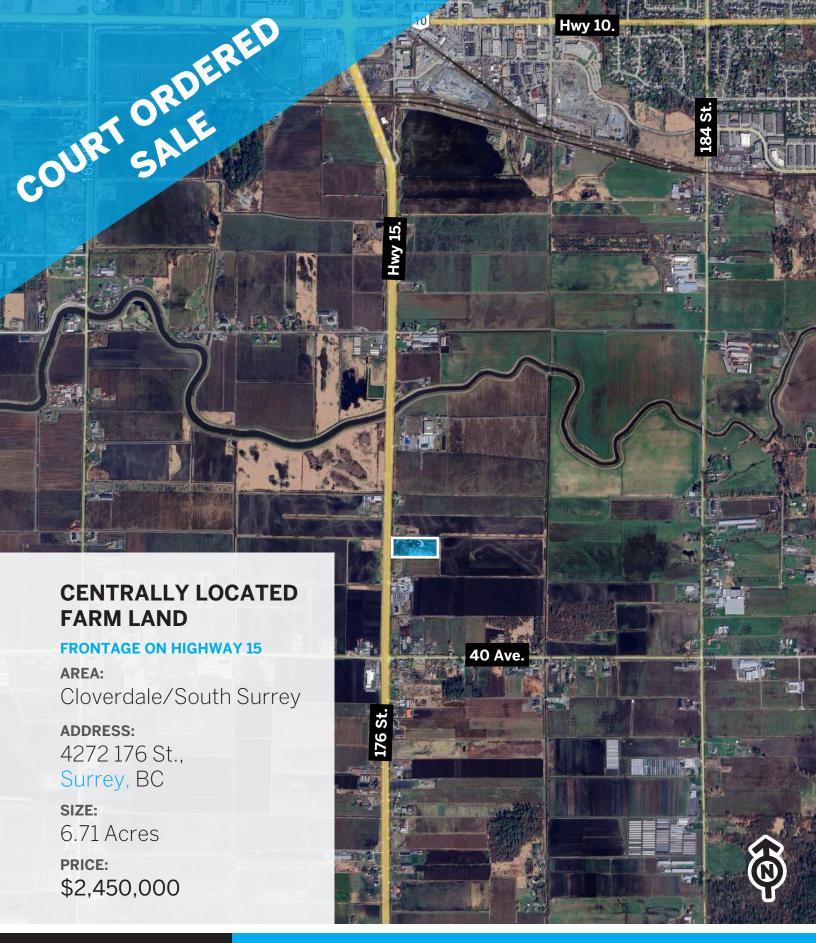

## **PROPERTY DESCRIPTION**

CIVIC ADDRESS: 4272 176 St., Surrey, BC

**SIZE:** 6.71 Acres

**PRICE:** \$2,450,000

#### **OPPORTUNITY:**

• This is a court ordered sale.

- A 6.71-acre flat, fertile farmland located just off Highway 15, with easy access to Highway 10, offering excellent visibility and accessibility.
- Ideal for growing various crops, operating a business, or building your dream home.
- Positioned along a designated truck route, enhancing logistical flexibility for agricultural or smallscale commercial operations.
- Secure entry with fencing around the property, ready for immediate personal or business use.
- Stunning views of mountains and valley.

# **AERIAL VIEW**