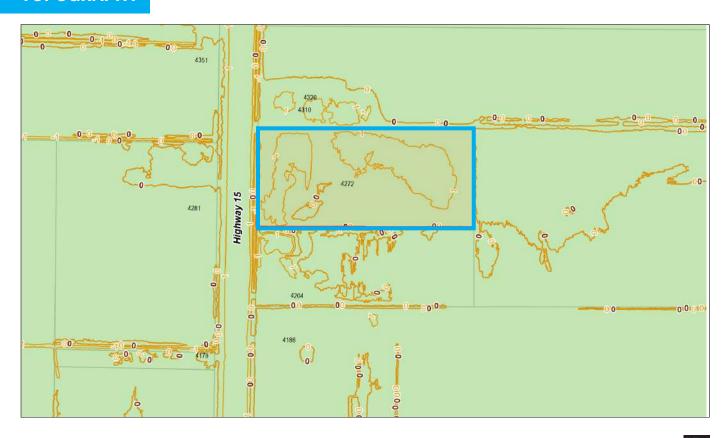

any particular purpose. Not intended to cause breach of existing agency agreement.

## **PROPERTY DESCRIPTION**

CIVIC ADDRESS: 4272 176 St., Surrey, BC

**SIZE:** 6.71 Acres

**PRICE:** \$2,450,000

#### **OPPORTUNITY:**

• This is a court ordered sale.

- A 6.71-acre flat, fertile farmland located just off Highway 15, with easy access to Highway 10, offering excellent visibility and accessibility.
- Ideal for growing various crops, operating a business, or building your dream home.
- Positioned along a designated truck route, enhancing logistical flexibility for agricultural or smallscale commercial operations.
- Secure entry with fencing around the property, ready for immediate personal or business use.
- Stunning views of mountains and valley.

# **AERIAL VIEW**



## **TOPOGRAPHY**



# **LEGAL VIEW**



### **DIMENSIONS**

#### **SUBJECT DIMENSIONS SHOWN IN METERS**



# What's your property worth?

If you're considering the sale of a property this year, please call/text for an assessment 236.866.6036 or email at team@varinggroup.com