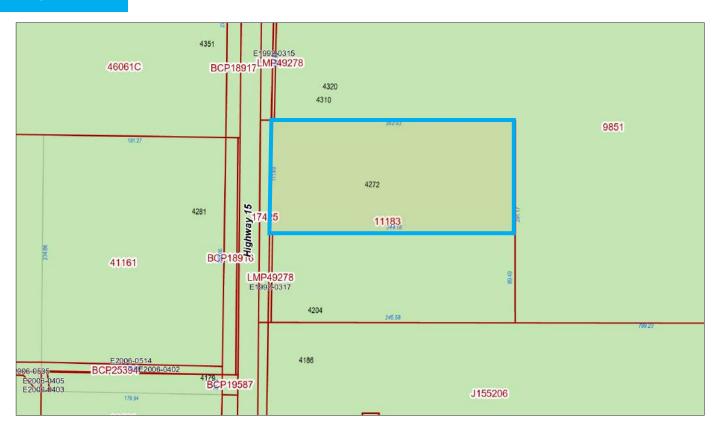

ose. Not intended to cause breach of existing agency agreement.

## **PROPERTY DESCRIPTION**

CIVIC ADDRESS: 4272 176 St., Surrey, BC

**SIZE:** 6.71 Acres

**PRICE:** \$2,450,000

#### **OPPORTUNITY:**

• This is a court ordered sale.

- A 6.71-acre flat, fertile farmland located just off Highway 15, with easy access to Highway 10, offering excellent visibility and accessibility.
- Ideal for growing various crops, operating a business, or building your dream home.
- Positioned along a designated truck route, enhancing logistical flexibility for agricultural or smallscale commercial operations.
- Secure entry with fencing around the property, ready for immediate personal or business use.
- Stunning views of mountains and valley.

# **AERIAL VIEW**



## **TOPOGRAPHY**



# **LEGAL VIEW**



### **DIMENSIONS**

#### **SUBJECT DIMENSIONS SHOWN IN METERS**



# What's your property worth?

If you're considering the sale of a property this year, please call/text for an assessment 236.866.6036 or email at team@varinggroup.com