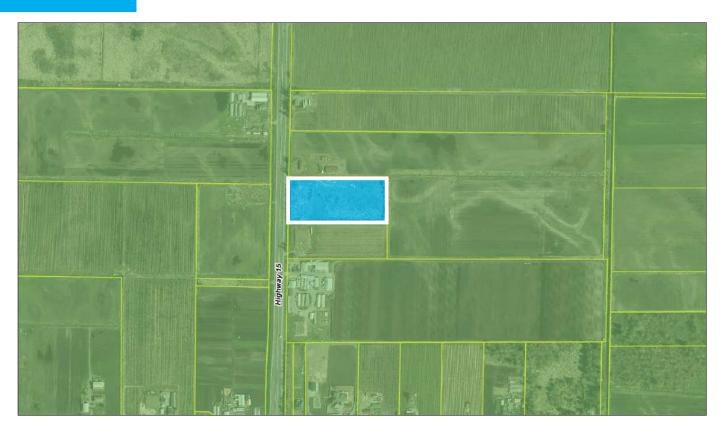

d its suitability for any particular purpose. Not intended to cause breach of existing agency agreement.

## **PROPERTY DESCRIPTION**

CIVIC ADDRESS: 4272 176 St., Surrey, BC

**SIZE:** 6.71 Acres

**PRICE:** \$2,450,000

#### **OPPORTUNITY:**

• This is a court ordered sale.

- A 6.71-acre flat, fertile farmland located just off Highway 15, with easy access to Highway 10, offering excellent visibility and accessibility.
- Ideal for growing various crops, operating a business, or building your dream home.
- Positioned along a designated truck route, enhancing logistical flexibility for agricultural or smallscale commercial operations.
- Secure entry with fencing around the property, ready for immediate personal or business use.
- Stunning views of mountains and valley.

# **AERIAL VIEW**



## **TOPOGRAPHY**



# **LEGAL VIEW**



### **DIMENSIONS**

#### **SUBJECT DIMENSIONS SHOWN IN METERS**



# What's your property worth?

If you're considering the sale of a property this year, please call/text for an assessment 236.866.6036 or email at team@varinggroup.com