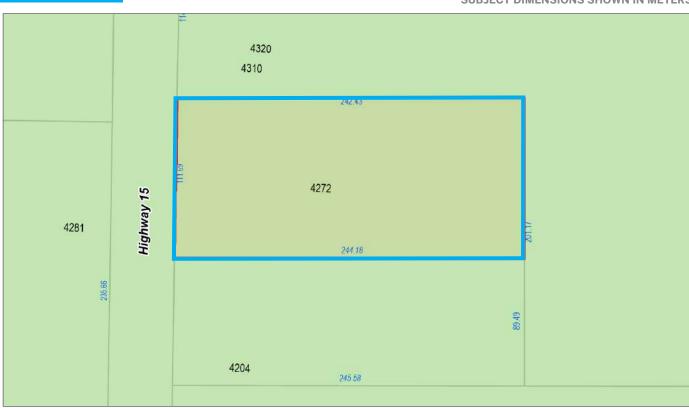

**PROPERTY DESCRIPTION**

CIVIC ADDRESS: 4272 176 St., Surrey, BC

**SIZE:** 6.71 Acres

**PRICE:** \$2,450,000

#### **OPPORTUNITY:**

• This is a court ordered sale.

- A 6.71-acre flat, fertile farmland located just off Highway 15, with easy access to Highway 10, offering excellent visibility and accessibility.
- Ideal for growing various crops, operating a business, or building your dream home.
- Positioned along a designated truck route, enhancing logistical flexibility for agricultural or smallscale commercial operations.
- Secure entry with fencing around the property, ready for immediate personal or business use.
- Stunning views of mountains and valley.

# **AERIAL VIEW**



## **TOPOGRAPHY**



# **LEGAL VIEW**



### **DIMENSIONS**

#### **SUBJECT DIMENSIONS SHOWN IN METERS**



# What's your property worth?

If you're considering the sale of a property this year, please call/text for an assessment 236.866.6036 or email at team@varinggroup.com