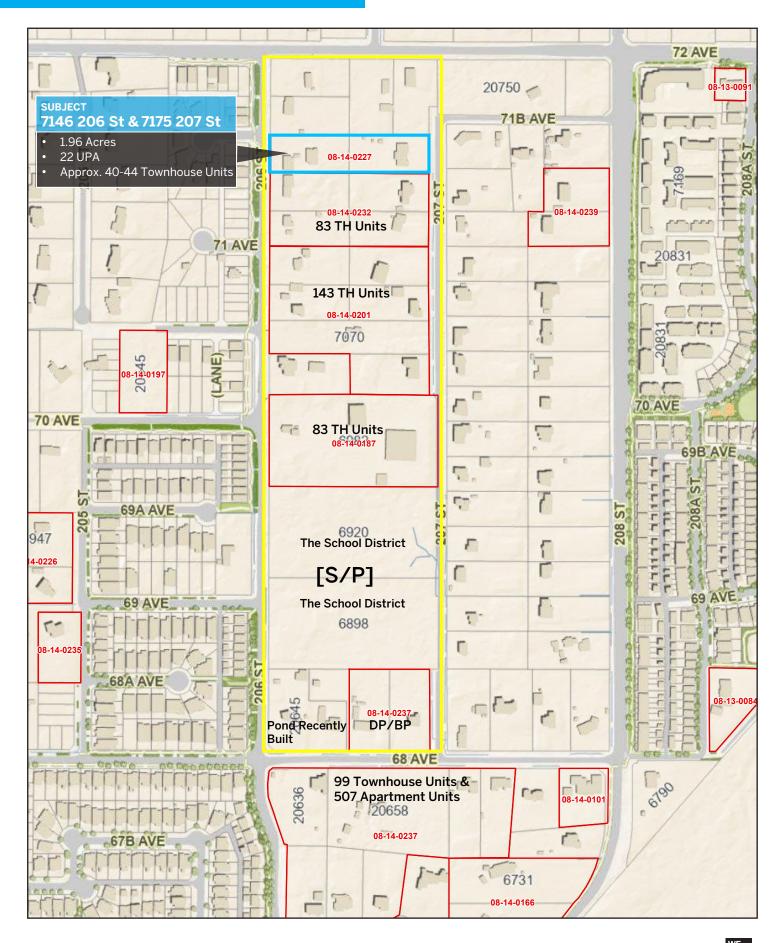

## **NEARBY ACTIVE APPLICATIONS**

#### **OPPORTUNITY:**

- Future Townhome development site in Northeast Gordon NCP of Willoughby, Langley with potential for 40-44 Townhome units. The avg. unit size is 1,300 1,415 SF excluding garage. See below and page 6 for a draft layout.
- Several active applications in the immediate area. See page 6 for a map.
- The site is appx. 1.2 km from a Future Bus Rapid Transit Stop, coming on 72 Ave & 200 St.
- Easy access to Highway 1, Wilowbrook Town Centre, several schools, and key amenities, further enhancing long-term value.
- The main home generates approximately \$5,000/month in rental income, providing a strong holding opportunity.