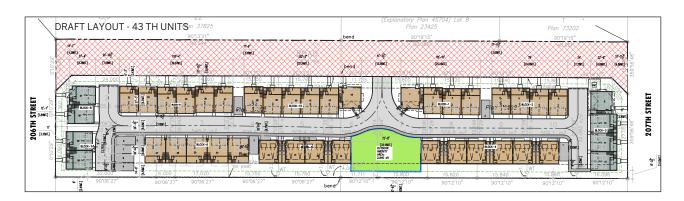

#### **DRAFT LAYOUT - 43 TOWNHOUSE UNITS**

#### **OPPORTUNITY:**

- Future Townhome development site in Northeast Gordon NCP of Willoughby, Langley with potential for 40-44 Townhome units. The avg. unit size is 1,300 1,415 SF excluding garage. See below and page 6 for a draft layout.
- Several active applications in the immediate area. See page 6 for a map.
- The site is appx. 1.2 km from a Future Bus Rapid Transit Stop, coming on 72 Ave & 200 St.
- Easy access to Highway 1, Wilowbrook Town Centre, several schools, and key amenities, further enhancing long-term value.
- The main home generates approximately \$5,000/month in rental income, providing a strong holding opportunity.

#### **DD DOCUMENTS AVAILABLE:**

- 43 Unit Layout
- Development Applications Map
- Preliminary Site Investigation Report
- Topography
- Geotech Report