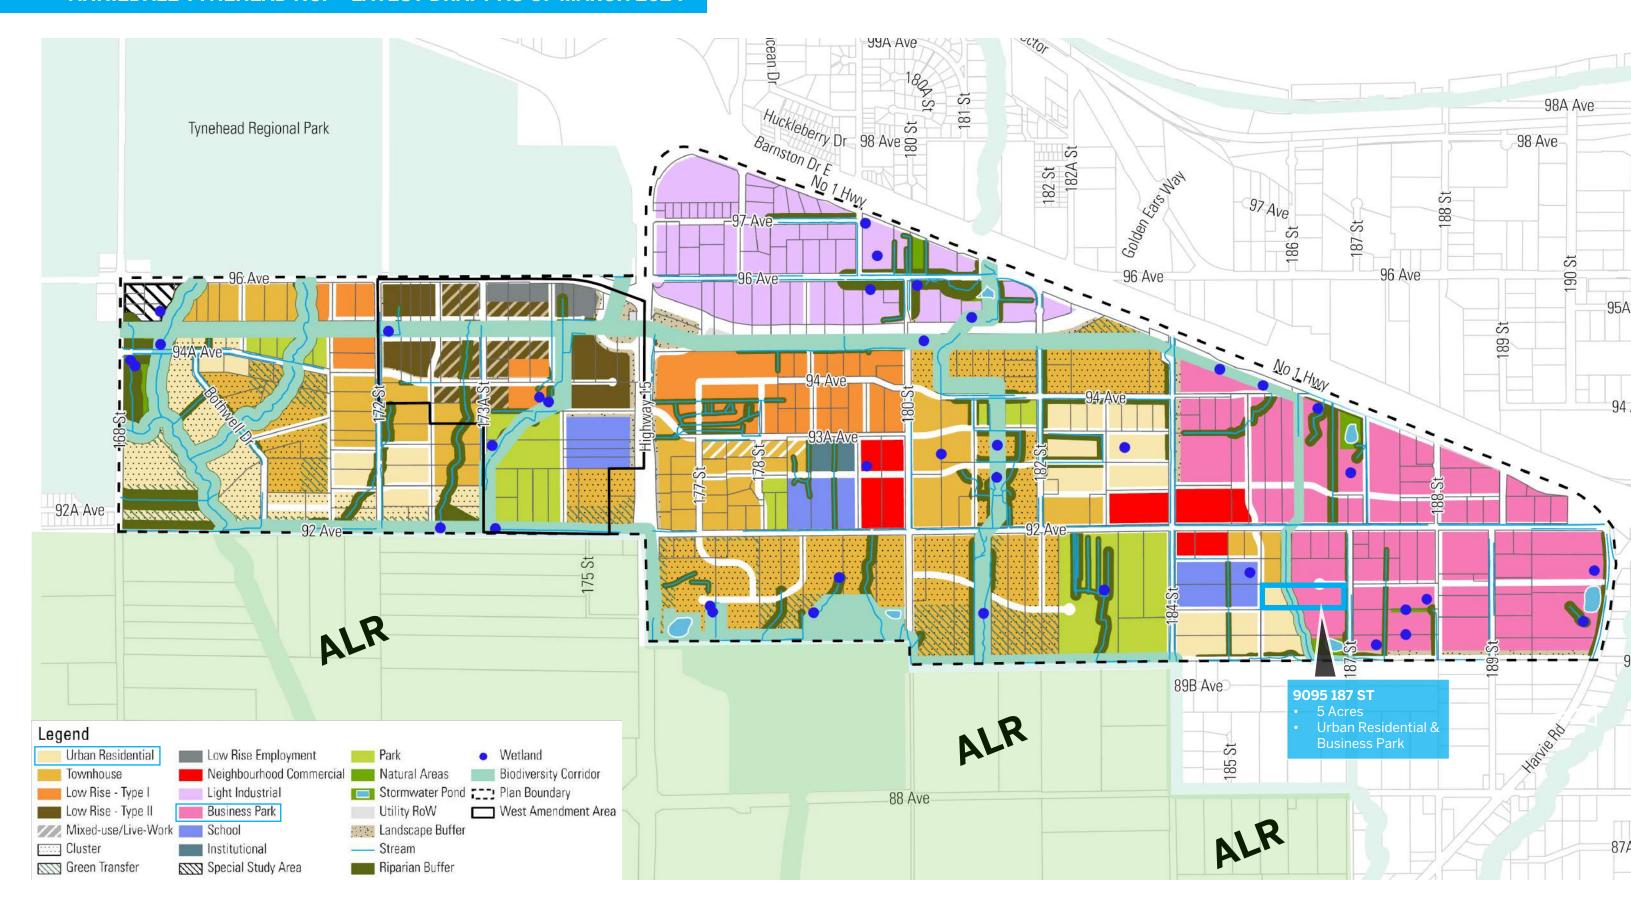

# **ANNIEDALE TYNEHEAD NCP - LATEST DRAFT AS OF MARCH 2024**

#### **OPPORTUNITY:**

 Designated as Urban Residential and Partial Business Park in the latest draft of the Anniedale-Tynehead Land Use Plan, as of March 2024.

- Highway 1 is a quick drive northeast; easy access to Pacific Highway Border Crossing.
- Future Skytrain Extension proposes a stop at 184 St and Fraser Hwy which is around 5 km away.
- Frost Road Elementary, Serpentine Heights Elementary, Coast Meridian Elementary and Port Kells
  Elementary are close by children's schools. North Surrey Secondary, École Salish Secondary,
  Fraser Heights Secondary and Fleetwood Park Secondary, Holy Cross High school, Lord Tweedsmuir
  Secondary and Clayton Heights Secondary are nearby schools for older children.
- Surrey Sports and Leisure Centre is a beautiful facility, on 168 St and Fraser Highway. It has swimming pool, ice arena and weight room.
- Fleetwood Park Village and Guildford Town Centre Shopping malls both offers lots of shops and services within 15 mins. Grandview Corners Shopping, Willowbrook Shopping Centre, and Coquitlam Centre shopping are all 20 minutes away.
- Surrounding Golf courses are Belmont Golf Course, Fort Langley Golf Course, Redwoods Golf Course, Northview Golf & Country Club, Surrey Golf Club and Guilford Golf Club.
- Property is a short walk to Tynehead Regional Park with 14.4 km of forest trails, a 6.3 km bike trail.
   Tynehead Park is 260 hectares. The pedestrian greenway connects before 96 Ave making it very close.