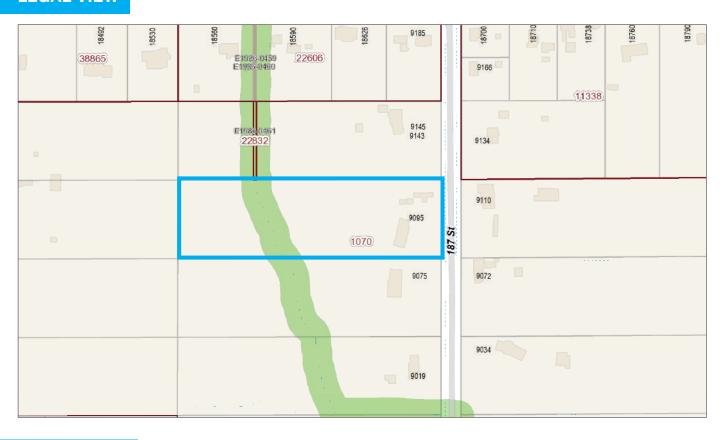

ts and Leisure Centre is a beautiful facility, on 168 St and Fraser Highway. It has swimming pool, ice arena and weight room.
- Fleetwood Park Village and Guildford Town Centre Shopping malls both offers lots of shops and services within 15 mins. Grandview Corners Shopping, Willowbrook Shopping Centre, and Coquitlam Centre shopping are all 20 minutes away.
- Surrounding Golf courses are Belmont Golf Course, Fort Langley Golf Course, Redwoods Golf Course, Northview Golf & Country Club, Surrey Golf Club and Guilford Golf Club.
- Property is a short walk to Tynehead Regional Park with 14.4 km of forest trails, a 6.3 km bike trail.
   Tynehead Park is 260 hectares. The pedestrian greenway connects before 96 Ave making it very close.

# **AERIAL VIEW**



## **TOPOGRAPHY**



# **LEGAL VIEW**



## **DIMENSIONS**

#### SUBJECT DIMENSIONS SHOWN IN METERS



# **ANNIEDALE TYNEHEAD NCP - LATEST DRAFT AS OF MARCH 2024**



# What's your property worth?

If you're considering the sale of a property this year, please call/text for an assessment 236.866.6036 or email at team@varinggroup.com