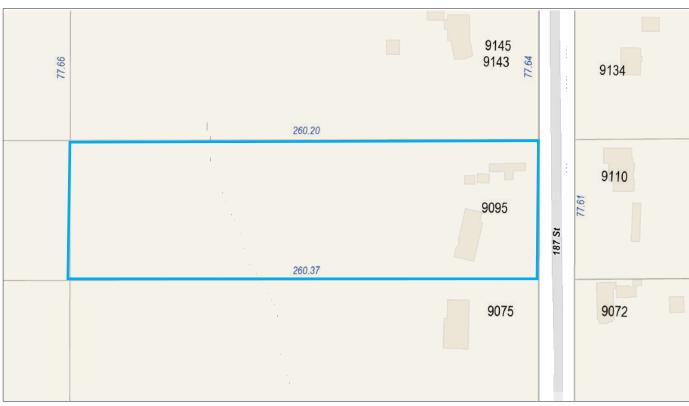

raser Highway. It has swimming pool, ice arena and weight room.
- Fleetwood Park Village and Guildford Town Centre Shopping malls both offers lots of shops and services within 15 mins. Grandview Corners Shopping, Willowbrook Shopping Centre, and Coquitlam Centre shopping are all 20 minutes away.
- Surrounding Golf courses are Belmont Golf Course, Fort Langley Golf Course, Redwoods Golf Course, Northview Golf & Country Club, Surrey Golf Club and Guilford Golf Club.
- Property is a short walk to Tynehead Regional Park with 14.4 km of forest trails, a 6.3 km bike trail.
   Tynehead Park is 260 hectares. The pedestrian greenway connects before 96 Ave making it very close.

# **AERIAL VIEW**



## **TOPOGRAPHY**



# **LEGAL VIEW**



## **DIMENSIONS**

#### SUBJECT DIMENSIONS SHOWN IN METERS



# **ANNIEDALE TYNEHEAD NCP - LATEST DRAFT AS OF MARCH 2024**



# What's your property worth?

If you're considering the sale of a property this year, please call/text for an assessment 236.866.6036 or email at team@varinggroup.com