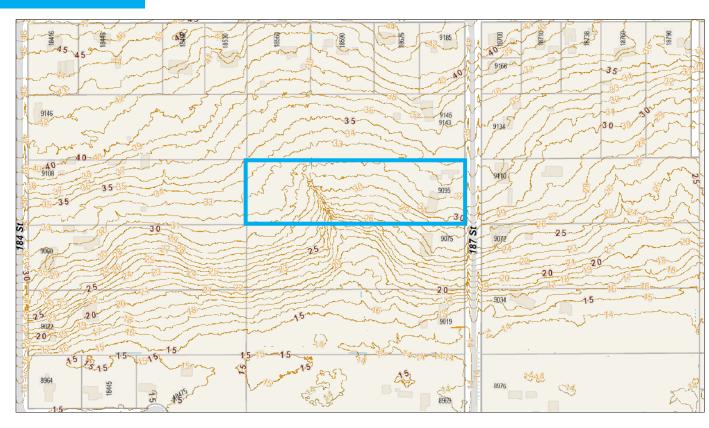

ldren.
- Surrey Sports and Leisure Centre is a beautiful facility, on 168 St and Fraser Highway. It has swimming pool, ice arena and weight room.
- Fleetwood Park Village and Guildford Town Centre Shopping malls both offers lots of shops and services within 15 mins. Grandview Corners Shopping, Willowbrook Shopping Centre, and Coquitlam Centre shopping are all 20 minutes away.
- Surrounding Golf courses are Belmont Golf Course, Fort Langley Golf Course, Redwoods Golf Course, Northview Golf & Country Club, Surrey Golf Club and Guilford Golf Club.
- Property is a short walk to Tynehead Regional Park with 14.4 km of forest trails, a 6.3 km bike trail.
   Tynehead Park is 260 hectares. The pedestrian greenway connects before 96 Ave making it very close.

# **AERIAL VIEW**



## **TOPOGRAPHY**



# **LEGAL VIEW**



## **DIMENSIONS**

#### SUBJECT DIMENSIONS SHOWN IN METERS



# **ANNIEDALE TYNEHEAD NCP - LATEST DRAFT AS OF MARCH 2024**



# What's your property worth?

If you're considering the sale of a property this year, please call/text for an assessment 236.866.6036 or email at team@varinggroup.com