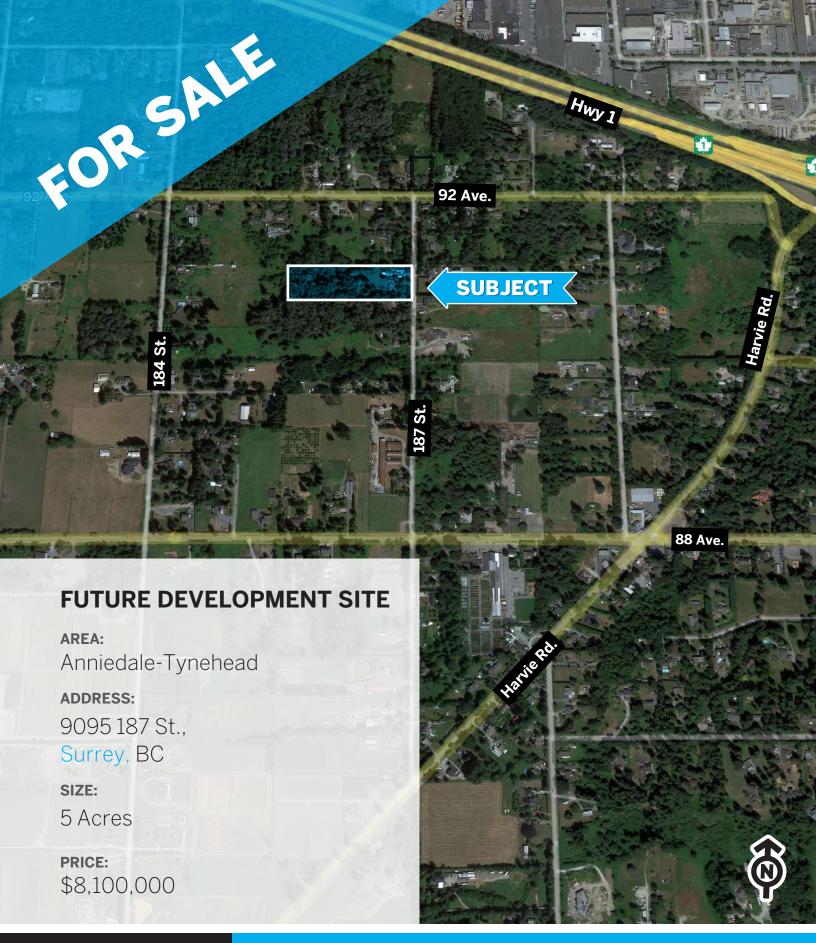

#### **PROPERTY DESCRIPTION**

CIVIC ADDRESS: 9095 187 St., Surrey, BC

**SIZE:** 5 Acres

NCP: Anniedale-Tynehead

**PRICE:** \$8,100,000

#### **OPPORTUNITY:**

 Designated as Urban Residential and Partial Business Park in the latest draft of the Anniedale-Tynehead Land Use Plan, as of March 2024.

- Highway 1 is a quick drive northeast; easy access to Pacific Highway Border Crossing.
- Future Skytrain Extension proposes a stop at 184 St and Fraser Hwy which is around 5 km away.
- Frost Road Elementary, Serpentine Heights Elementary, Coast Meridian Elementary and Port Kells
  Elementary are close by children's schools. North Surrey Secondary, École Salish Secondary,
  Fraser Heights Secondary and Fleetwood Park Secondary, Holy Cross High school, Lord Tweedsmuir
  Secondary and Clayton Heights Secondary are nearby schools for older children.
- Surrey Sports and Leisure Centre is a beautiful facility, on 168 St and Fraser Highway. It has swimming pool, ice arena and weight room.
- Fleetwood Park Village and Guildford Town Centre Shopping malls both offers lots of shops and services within 15 mins. Grandview Corners Shopping, Willowbrook Shopping Centre, and Coquitlam Centre shopping are all 20 minutes away.
- Surrounding Golf courses are Belmont Golf Course, Fort Langley Golf Course, Redwoods Golf Course, Northview Golf & Country Club, Surrey Golf Club and Guilford Golf Club.
- Property is a short walk to Tynehead Regional Park with 14.4 km of forest trails, a 6.3 km bike trail.
   Tynehead Park is 260 hectares. The pedestrian greenway connects before 96 Ave making it very close.