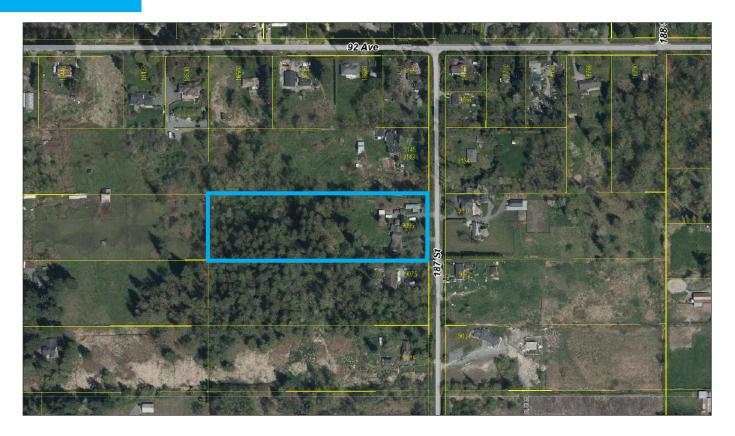

schools for older children.
- Surrey Sports and Leisure Centre is a beautiful facility, on 168 St and Fraser Highway. It has swimming pool, ice arena and weight room.
- Fleetwood Park Village and Guildford Town Centre Shopping malls both offers lots of shops and services within 15 mins. Grandview Corners Shopping, Willowbrook Shopping Centre, and Coquitlam Centre shopping are all 20 minutes away.
- Surrounding Golf courses are Belmont Golf Course, Fort Langley Golf Course, Redwoods Golf Course, Northview Golf & Country Club, Surrey Golf Club and Guilford Golf Club.
- Property is a short walk to Tynehead Regional Park with 14.4 km of forest trails, a 6.3 km bike trail.
   Tynehead Park is 260 hectares. The pedestrian greenway connects before 96 Ave making it very close.

# **AERIAL VIEW**



## **TOPOGRAPHY**



# **LEGAL VIEW**



## **DIMENSIONS**

#### SUBJECT DIMENSIONS SHOWN IN METERS



# **ANNIEDALE TYNEHEAD NCP - LATEST DRAFT AS OF MARCH 2024**



# What's your property worth?

If you're considering the sale of a property this year, please call/text for an assessment 236.866.6036 or email at team@varinggroup.com